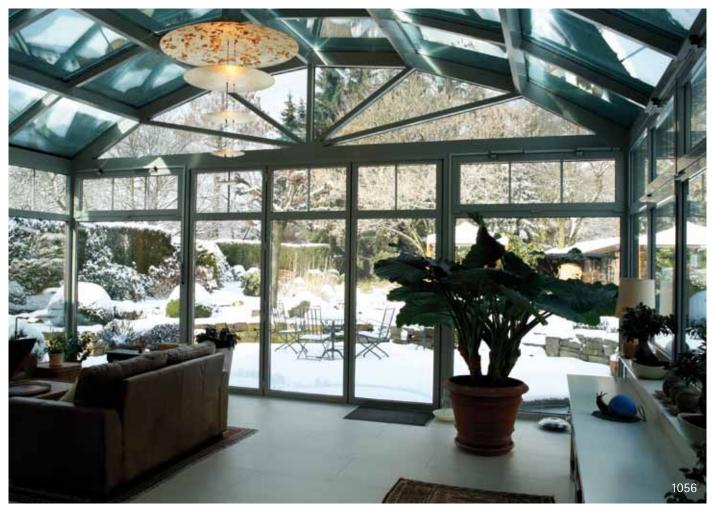

Energy consumption - Low heating costsDwelling quality - Comfort at all seasons

Thanks to EcoSun, you can enjoy your stay in the conservatory, enjoying the pleasant atmosphere and protected against wind and weather during all seasons.

## EcoSun - energy-saving conservatory Stable as a rock against breaking due to supreme welding technology

In comparison with conventional conservatory unit construction systems, welded aluminium glass roof structures present many benefits concerning aesthetics, shape, diversity, heat insulation, stability, installation time, care and maintenance, as well as life-span. Sunshine Wintergarten conservatories satisfy those requirements and defy extreme weather conditions.