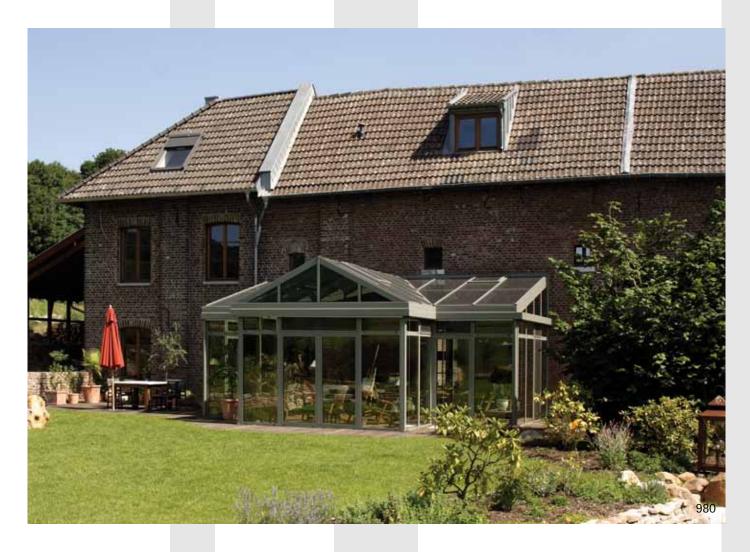

## EcoSun - energy-saving conservatory Stable as a rock against breaking due to supreme welding technology

In comparison with conventional conservatory unit construction systems, welded aluminium glass roof structures present many benefits concerning aesthetics, shape, diversity, heat insulation, stability, installation time, care and maintenance, as well as life-span. Sunshine Wintergarten conservatories satisfy those requirements and defy extreme weather conditions.

Curved roof is a modern and timeless solution which ideally fulfils the construction and legal requirements of terraced houses.