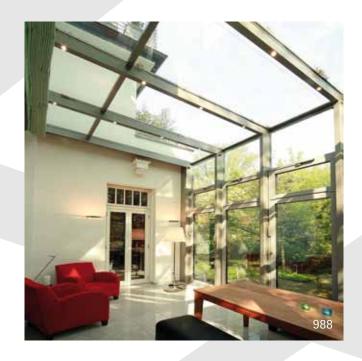

#### Conservatory and roofing – an integrative solution

View from the conservatory

#### High degree of transparency and wide spans

#### A modern glass roof allows for a wide perspective

Ultimate aluminium welding technology, top-quality workmanship, and wide spans combined with slimline design are our unbeatable advantages.