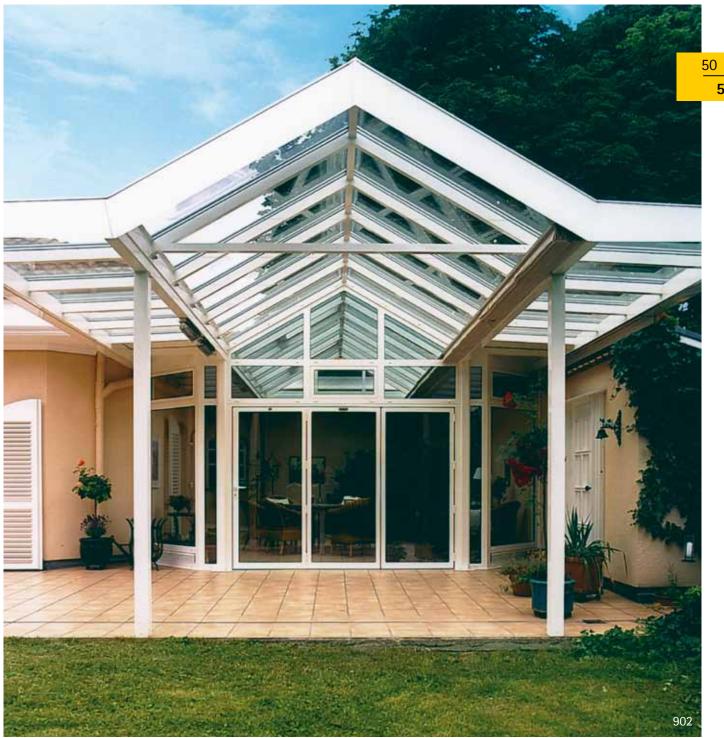

### **EcoSun Conservatories**

## EcoSun - energy-saving conservatory The best heat insulation through the super-warm structure

Cosy warm as a fur in winter - pleasant feeling as under the leafy canopy in summer

• Glazing - Heat transfer up to  $Ug = 0.5 \text{ W/m}^2\text{K}$ • Profiles - Heat transfer up to  $Uf = 0.8 \text{ W/m}^2\text{K}$ 

Energy consumption - Low heating costsDwelling quality - Comfort at all seasons

Thanks to EcoSun, you can enjoy your stay in the conservatory, enjoying the pleasant atmosphere and protected against wind and weather during all seasons.