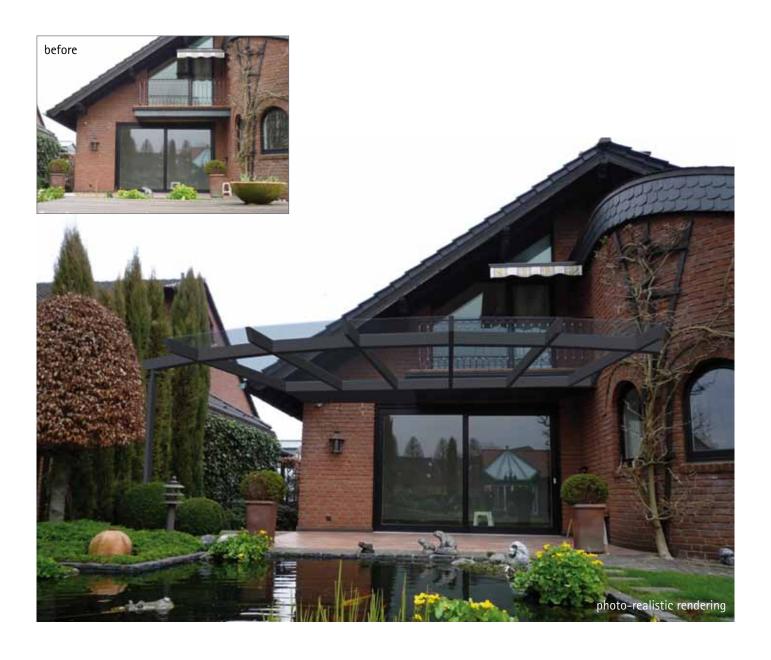

# Sophisticated glass constructions make you feel like you are a bit closer to the sky

Sunshine, a **certified welding specialist** for aluminium and steel, in addition to the common bolted systems, manufactures extra filigree, torsion-resistant **welded-glass roof constructions**.

#### A modern glass roof allows for a wide perspective

Ultimate aluminium welding technology, top-quality workmanship, and wide spans combined with slimline design are our unbeatable advantages.