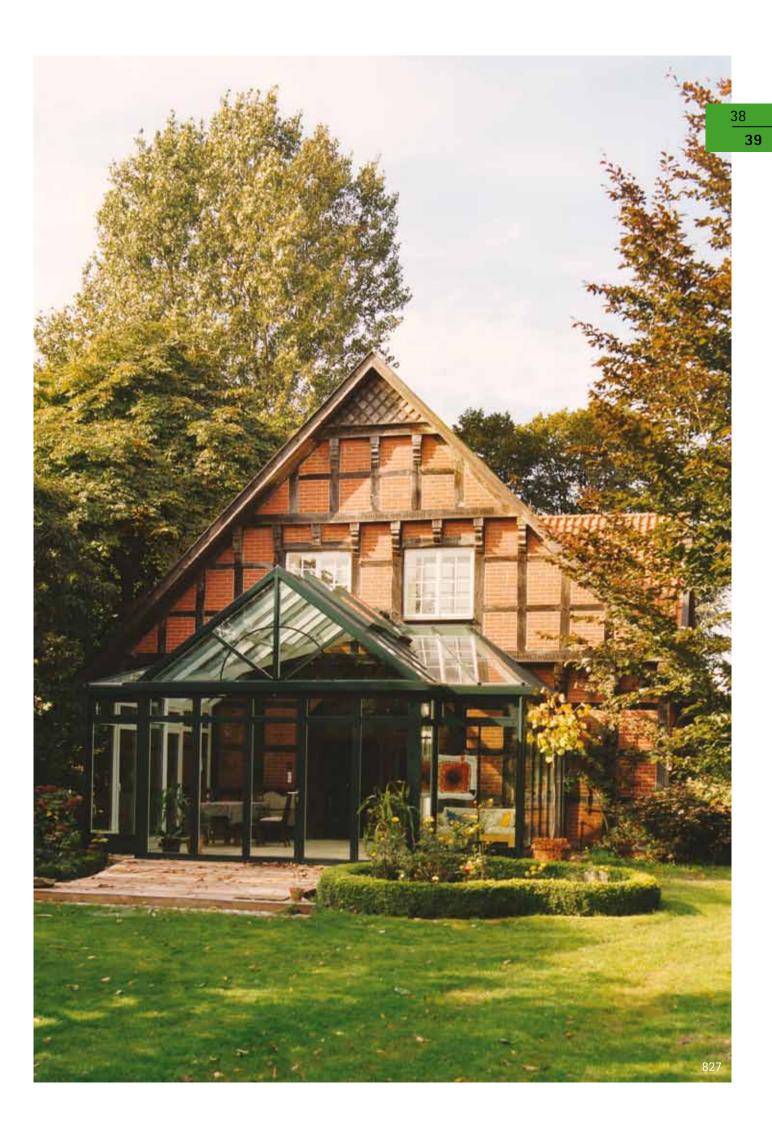

### **EcoSun Conservatories**

## EcoSun - energy-saving conservatory The best heat insulation through the super-warm structure

Cosy warm as a fur in winter - pleasant feeling as under the leafy canopy in summer

• Glazing - Heat transfer up to  $Ug = 0.5 \text{ W/m}^2\text{K}$ • Profiles - Heat transfer up to  $Uf = 0.8 \text{ W/m}^2\text{K}$ 

Energy consumption - Low heating costsDwelling quality - Comfort at all seasons

Thanks to EcoSun, you can enjoy your stay in the conservatory, enjoying the pleasant atmosphere and protected against wind and weather during all seasons.