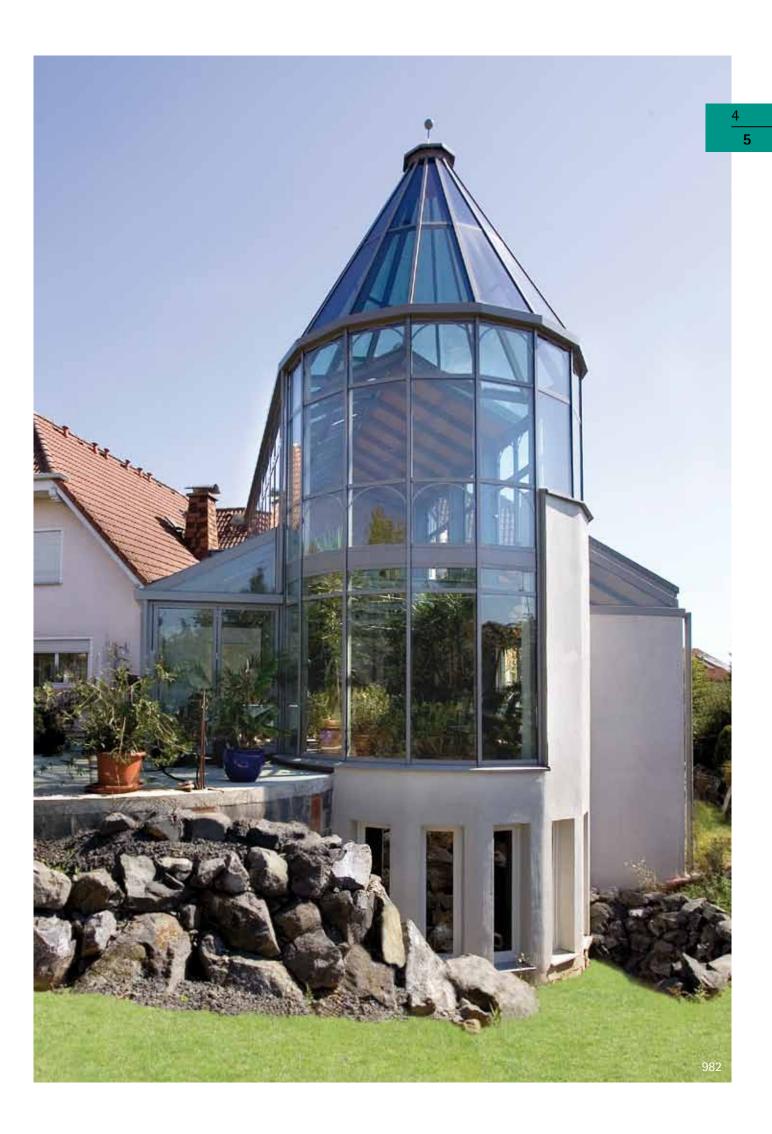

### In focus: welded aluminium constructions

### Conservatories that meet highest demands from a certified welding specialist

If you are a user or a project developer planning the construction of a conservatory and wondering what the **material** with the **ideal aesthetic appearance**, **strength and durability** is, **aluminium** is your best option. In addition to the common bolted assembly construction sets, Sunshine Wintergarten GmbH, as a certified welding specialist for aluminium, offers special warp-resistant filigree welded aluminium constructions for glass roofs.

### Sophisticated and filigree

If you have **higher aesthetic** and **stabilisation demands**, this connection technique will not be adequate and you will need to resort to **welding**. This technique will provide the necessary reinforcement for the bearing roof or spatial structures, necessary to oppose the force of the wind in a similar way as a concrete panel would, thus enabling **transparent filigree appearance**. The observer will notice this **elegant connection technique** and its individual top-quality workmanship and shape, which is a **future investment of permanent value**.