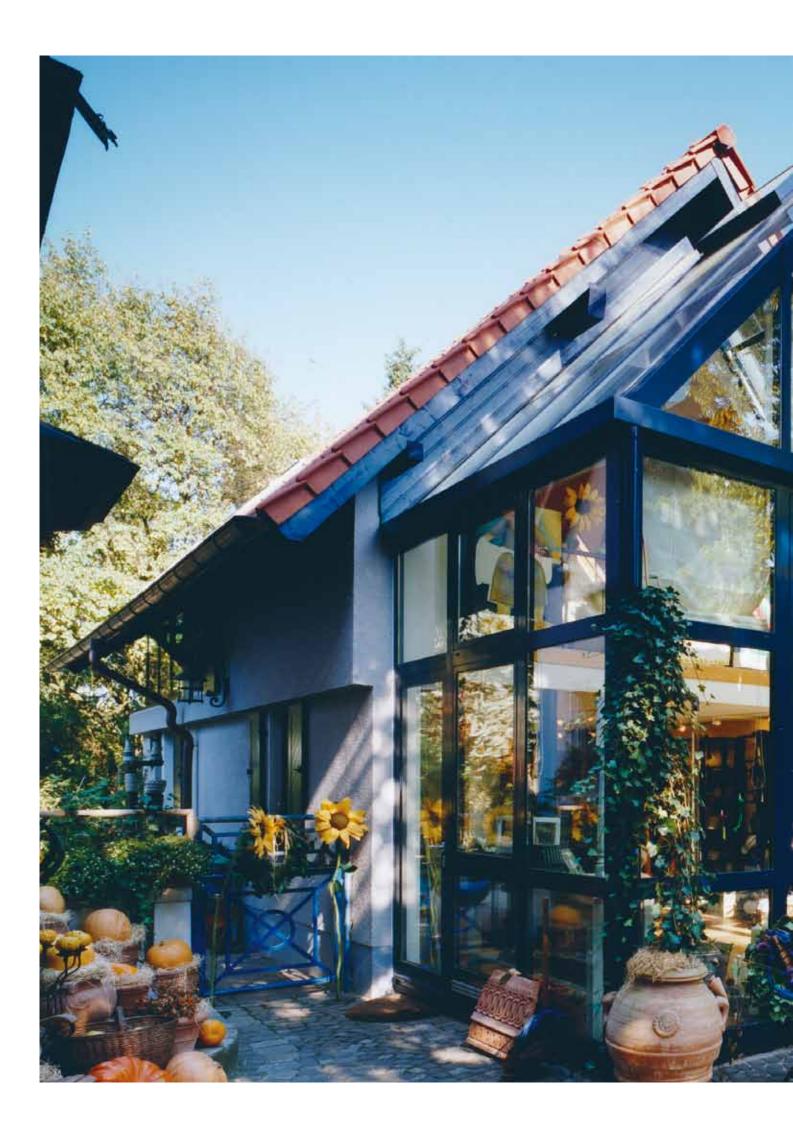

## EcoSun - energy-saving conservatory Stable as a rock against breaking due to supreme welding technology

In comparison with conventional conservatory unit construction systems, welded aluminium glass roof structures present many benefits concerning aesthetics, shape, diversity, heat insulation, stability, installation time, care and maintenance, as well as life-span. Sunshine Wintergarten conservatories satisfy those requirements and defy extreme weather conditions.

Curved roof is a modern and timeless solution which ideally fulfils the construction and legal requirements of terraced houses.

### In focus: welded aluminium constructions

### Conservatories that meet highest demands from a certified welding specialist

If you are a user or a project developer planning the construction of a conservatory and wondering what the **material** with the **ideal aesthetic appearance**, **strength and durability** is, **aluminium** is your best option. In addition to the common bolted assembly construction sets, Sunshine Wintergarten GmbH, as a certified welding specialist for aluminium, offers special warp-resistant filigree welded aluminium constructions for glass roofs.