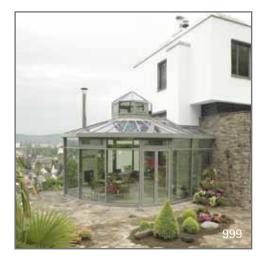

#### Individually designed

Sunshine conservatories are always individually designed and custom-made. They are as versatile as our clients' wishes and each product is a little masterpiece, visually enhancing your housing.

### **EcoSun Conservatories**

## EcoSun - energy-saving conservatory The best heat insulation through the super-warm structure

Cosy warm as a fur in winter - pleasant feeling as under the leafy canopy in summer

• Glazing - Heat transfer up to  $Ug = 0.5 \text{ W/m}^2\text{K}$ • Profiles - Heat transfer up to  $Uf = 0.8 \text{ W/m}^2\text{K}$ 