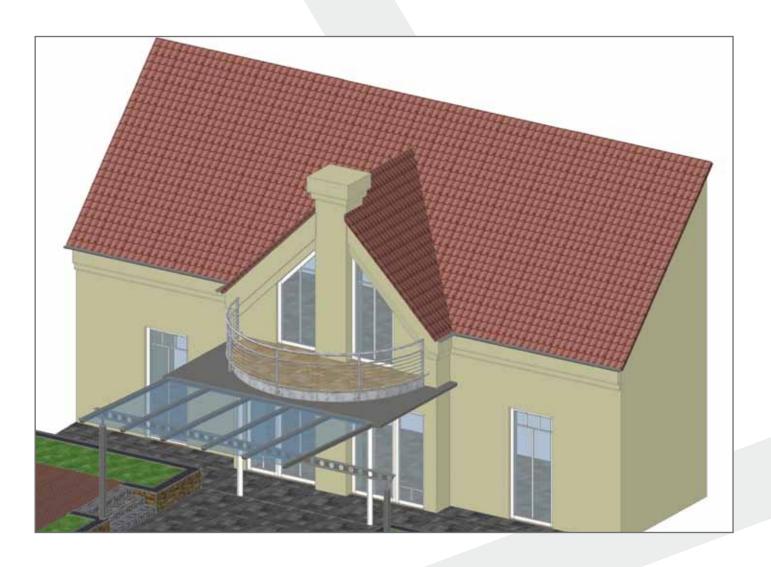

## Roofing

# Sophisticated glass constructions make you feel like you are a bit closer to the sky

Sunshine, a **certified welding specialist** for aluminium and steel, in addition to the common bolted systems, manufactures extra filigree, torsion-resistant **welded-glass roof constructions**.

#### A modern glass roof allows for a wide perspective

Ultimate aluminium welding technology, top-quality workmanship, and wide spans combined with slimline design are our unbeatable advantages.