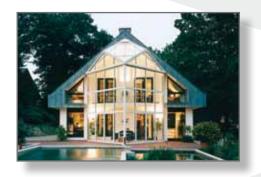

## EcoSun - energy-saving conservatory The best heat insulation through the super-warm structure

Cosy warm as a fur in winter - pleasant feeling as under the leafy canopy in summer

• Glazing - Heat transfer up to  $Ug = 0.5 \text{ W/m}^2\text{K}$ • Profiles - Heat transfer up to  $Uf = 0.8 \text{ W/m}^2\text{K}$ 

Energy consumption - Low heating costsDwelling quality - Comfort at all seasons

Thanks to EcoSun, you can enjoy your stay in the conservatory, enjoying the pleasant atmosphere and protected against wind and weather during all seasons.

## EcoSun - energy-saving conservatory Stable as a rock against breaking due to supreme welding technology

In comparison with conventional conservatory unit construction systems, welded aluminium glass roof structures present many benefits concerning aesthetics, shape, diversity, heat insulation, stability, installation time, care and maintenance, as well as life-span. Sunshine Wintergarten conservatories satisfy those requirements and defy extreme weather conditions.