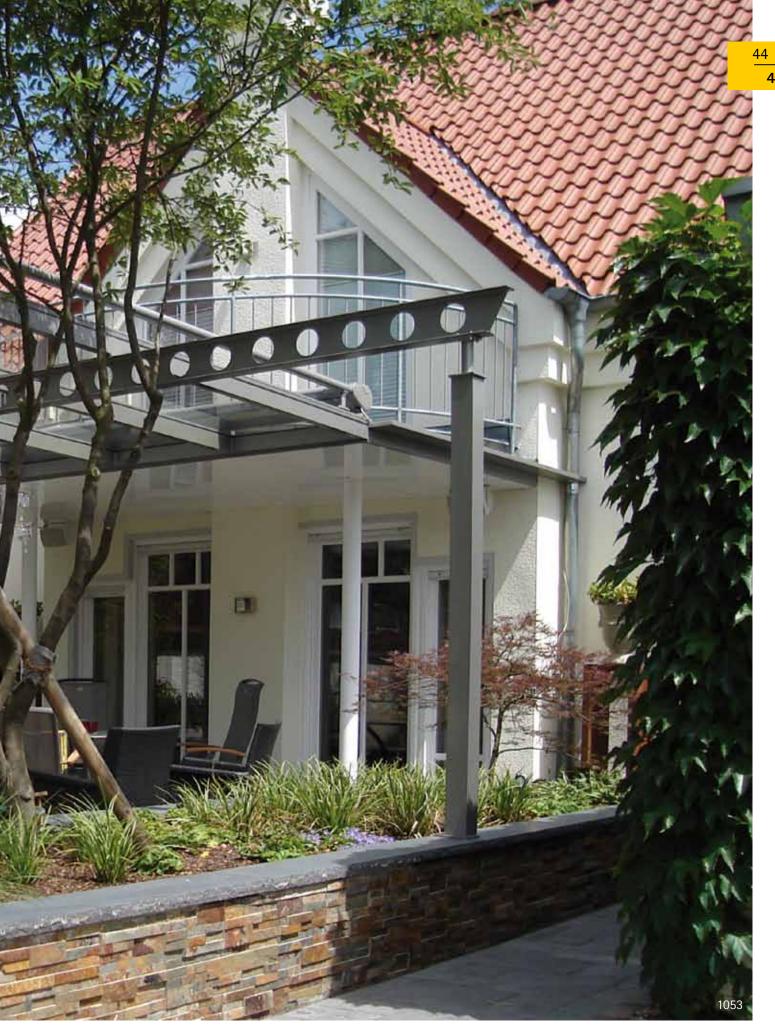

## Roofing

# Sophisticated glass constructions make you feel like you are a bit closer to the sky

Sunshine, a **certified welding specialist** for aluminium and steel, in addition to the common bolted systems, manufactures extra filigree, torsion-resistant **welded-glass roof constructions**.

#### A modern glass roof allows for a wide perspective

Ultimate aluminium welding technology, top-quality workmanship, and wide spans combined with slimline design are our unbeatable advantages.