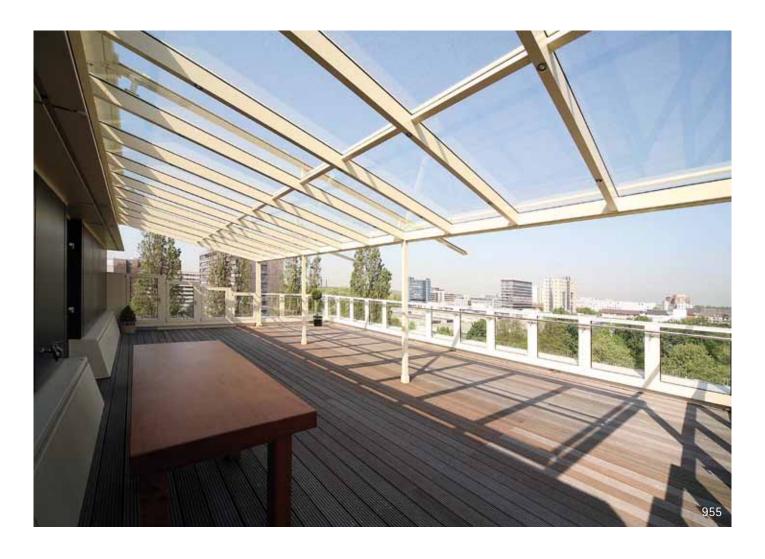

## Roofing

# Sophisticated glass constructions make you feel like you are a bit closer to the sky

Sunshine, a **certified welding specialist** for aluminium and steel, in addition to the common bolted systems, manufactures extra filigree, torsion-resistant **welded-glass roof constructions**.

#### High degree of transparency and wide spans

#### A modern glass roof allows for a wide perspective

Ultimate aluminium welding technology, top-quality workmanship, and wide spans combined with slimline design are our unbeatable advantages.