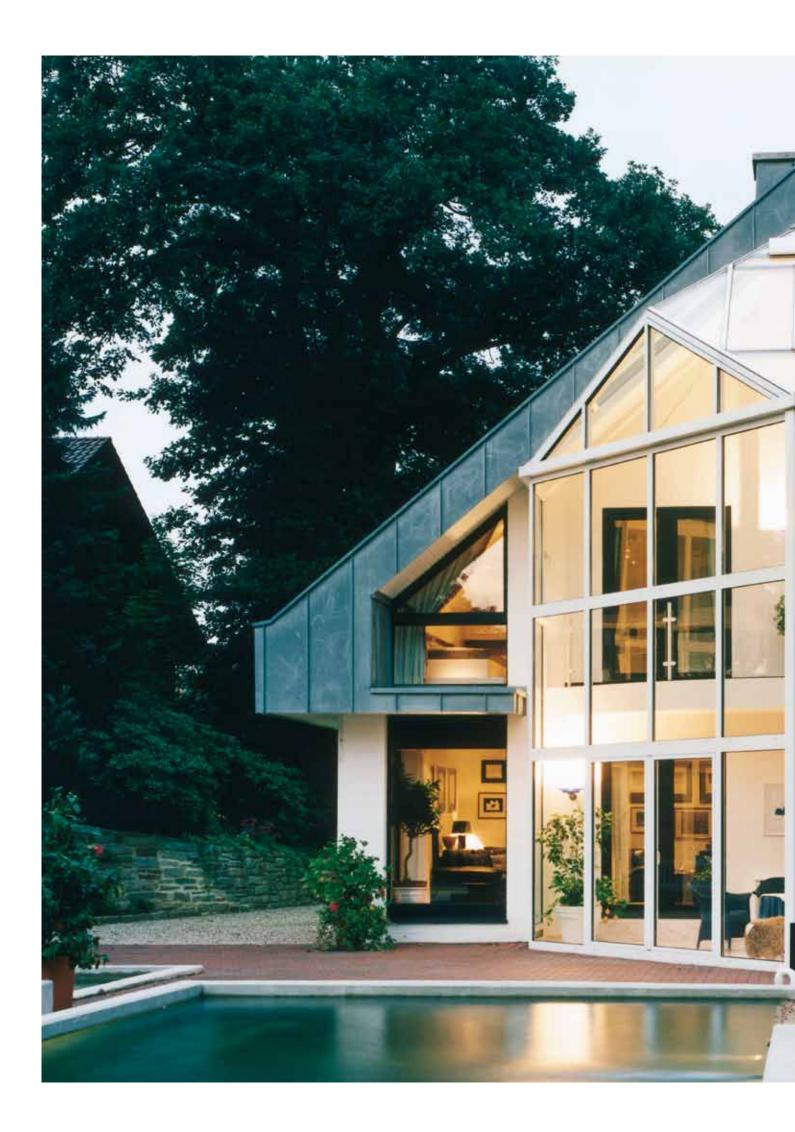

Glass roofs enable special light effects and provide a nature-like atmosphere.

Filigree, airy aluminium welded structures are very popular and will thrill you at all times.

# Sophisticated glass constructions make you feel like you are a bit closer to the sky

Sunshine, a **certified welding specialist** for aluminium and steel, in addition to the common bolted systems, manufactures extra filigree, torsion-resistant **welded-glass roof constructions**.