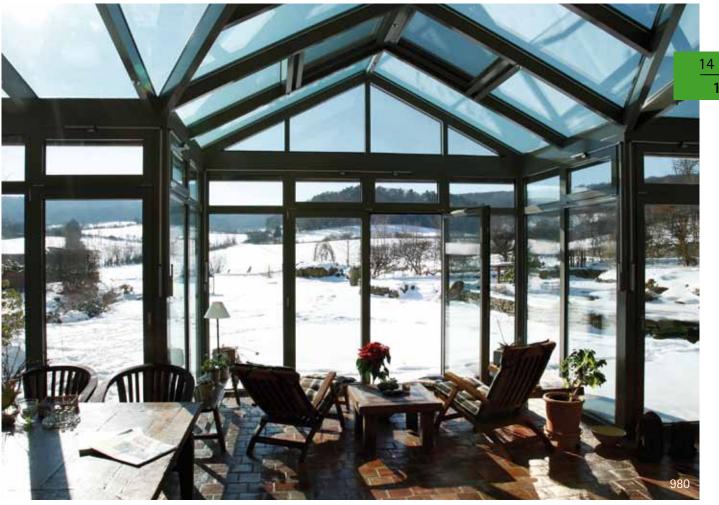

## EcoSun - energy-saving conservatory The best heat insulation through the super-warm structure

Cosy warm as a fur in winter - pleasant feeling as under the leafy canopy in summer

• Glazing - Heat transfer up to  $Ug = 0.5 \text{ W/m}^2\text{K}$ • Profiles - Heat transfer up to  $Uf = 0.8 \text{ W/m}^2\text{K}$ 

Energy consumption - Low heating costsDwelling quality - Comfort at all seasons

Thanks to EcoSun, you can enjoy your stay in the conservatory, enjoying the pleasant atmosphere and protected against wind and weather during all seasons.