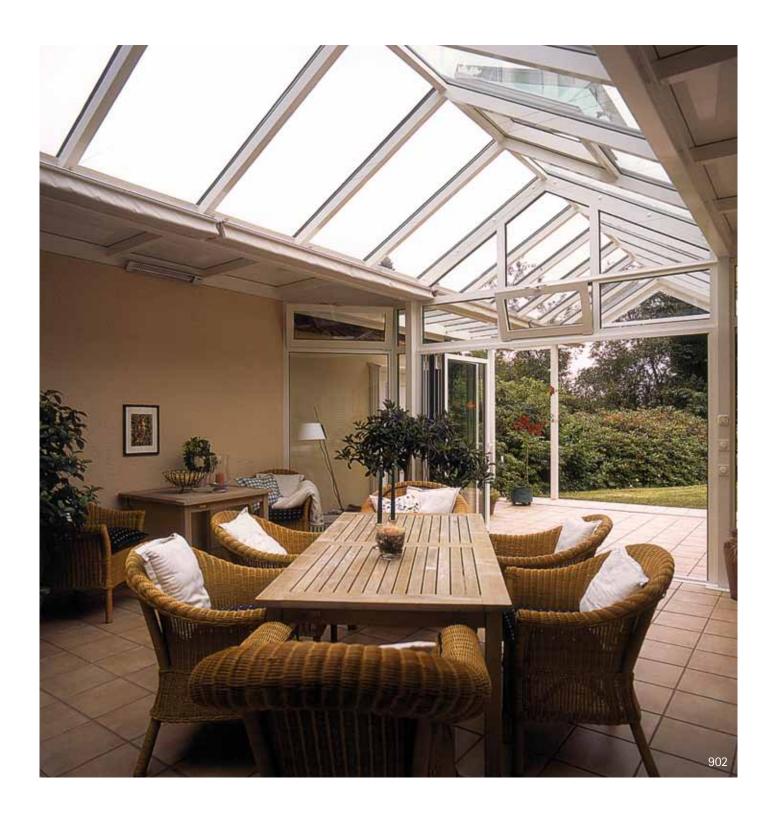

#### Conservatory and roofing – an integrative solution

View from the conservatory

#### High degree of transparency and wide spans

#### A modern glass roof allows for a wide perspective

Ultimate aluminium welding technology, top-quality workmanship, and wide spans combined with slimline design are our unbeatable advantages.