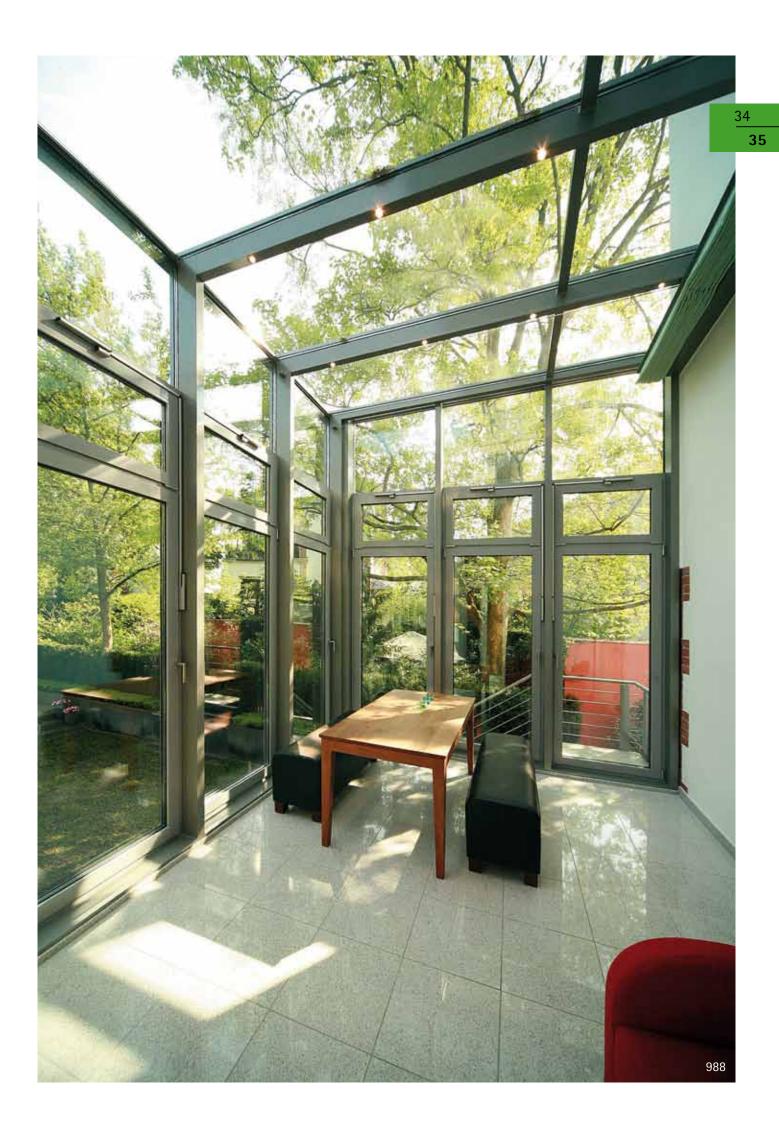

#### Individually designed

Sunshine conservatories are always individually designed and custom-made. They are as versatile as our clients' wishes and each product is a little masterpiece, visually enhancing your housing.

### **EcoSun Conservatories**

## EcoSun - energy-saving conservatory The best heat insulation through the super-warm structure

Cosy warm as a fur in winter - pleasant feeling as under the leafy canopy in summer

• Glazing - Heat transfer up to  $Ug = 0.5 \text{ W/m}^2\text{K}$ • Profiles - Heat transfer up to  $Uf = 0.8 \text{ W/m}^2\text{K}$ 

Energy consumption - Low heating costsDwelling quality - Comfort at all seasons

Thanks to EcoSun, you can enjoy your stay in the conservatory, enjoying the pleasant atmosphere and protected against wind and weather during all seasons.