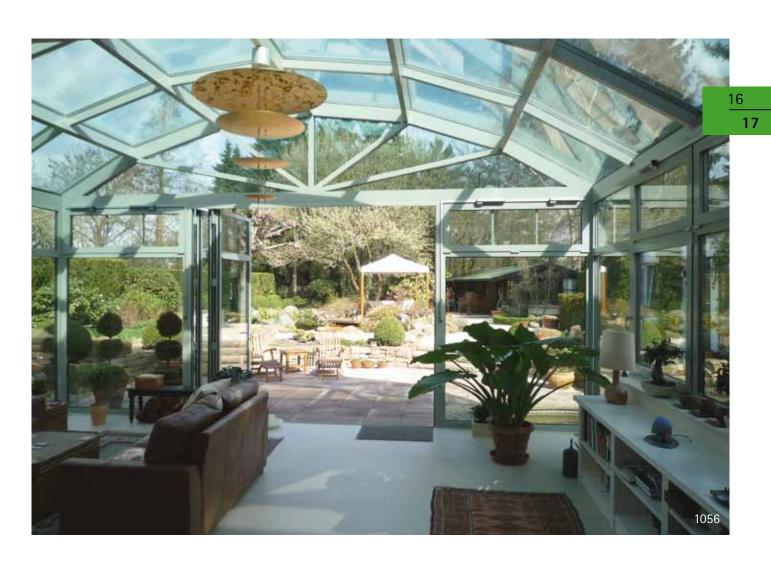

## EcoSun - energy-saving conservatory The best heat insulation through the super-warm structure

Cosy warm as a fur in winter - pleasant feeling as under the leafy canopy in summer

• Glazing - Heat transfer up to  $Ug = 0.5 \text{ W/m}^2\text{K}$ • Profiles - Heat transfer up to  $Uf = 0.8 \text{ W/m}^2\text{K}$ 

Energy consumption - Low heating costsDwelling quality - Comfort at all seasons

Thanks to EcoSun, you can enjoy your stay in the conservatory, enjoying the pleasant atmosphere and protected against wind and weather during all seasons.