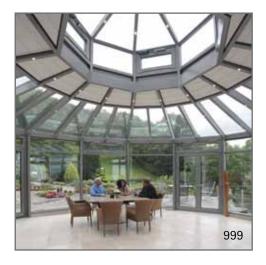

#### Conservatory and roofing – an integrative solution

View from the conservatory

#### High degree of transparency and wide spans

#### A modern glass roof allows for a wide perspective

Ultimate aluminium welding technology, top-quality workmanship, and wide spans combined with slimline design are our unbeatable advantages.