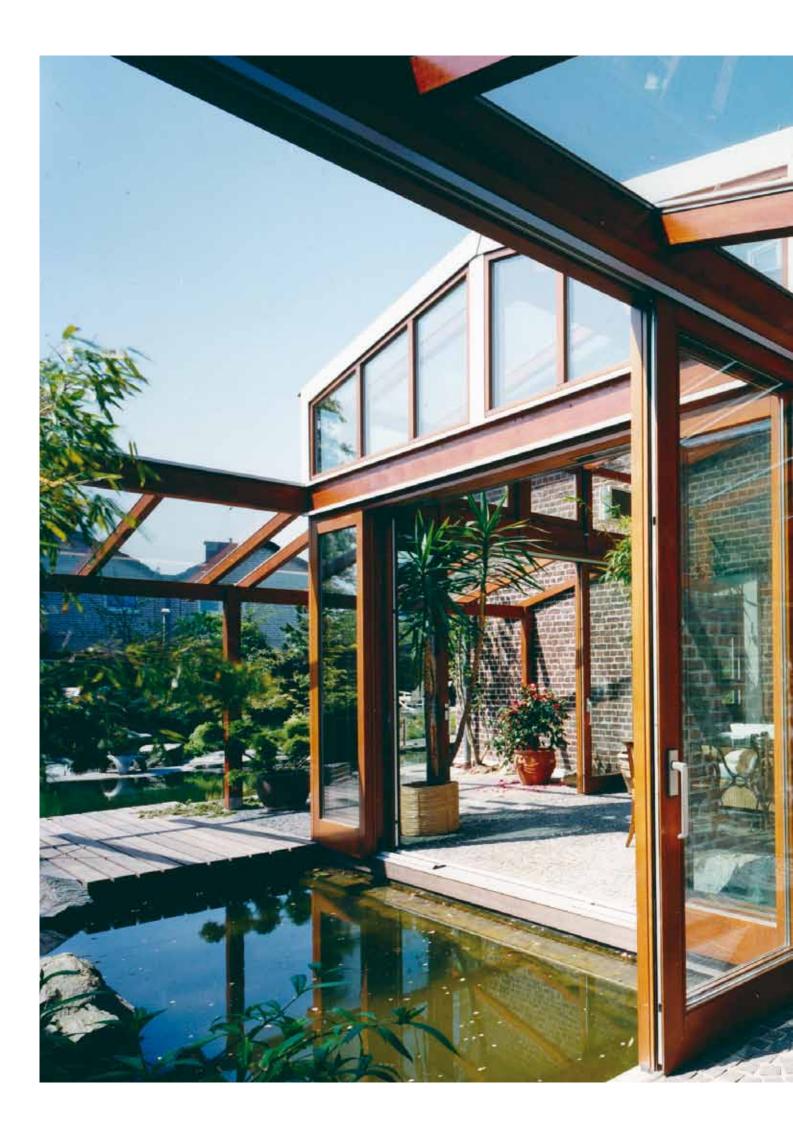

#### Conservatory and roofing – an integrative solution

View from the conservatory

#### High degree of transparency and wide spans

#### A modern glass roof allows for a wide perspective

Ultimate aluminium welding technology, top-quality workmanship, and wide spans combined with slimline design are our unbeatable advantages.