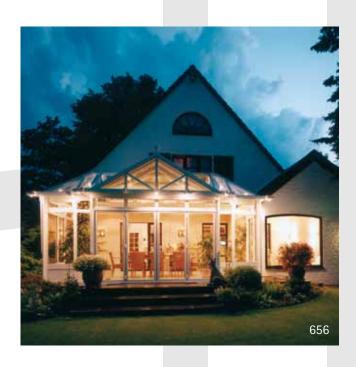

## EcoSun - energy-saving conservatory Stable as a rock against breaking due to supreme welding technology

In comparison with conventional conservatory unit construction systems, welded aluminium glass roof structures present many benefits concerning aesthetics, shape, diversity, heat insulation, stability, installation time, care and maintenance, as well as life-span. Sunshine Wintergarten conservatories satisfy those requirements and defy extreme weather conditions.

Curved roof is a modern and timeless solution which ideally fulfils the construction and legal requirements of terraced houses.