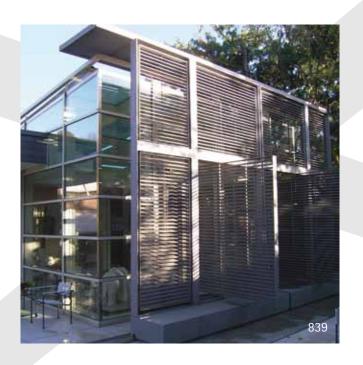

### Conservatories that meet highest demands from a certified welding specialist

If you are a user or a project developer planning the construction of a conservatory and wondering what the **material** with the **ideal aesthetic appearance**, **strength and durability** is, **aluminium** is your best option. In addition to the common bolted assembly construction sets, Sunshine Wintergarten GmbH, as a certified welding specialist for aluminium, offers special warp-resistant filigree welded aluminium constructions for glass roofs.

### Sophisticated and filigree

If you have **higher aesthetic** and **stabilisation demands**, this connection technique will not be adequate and you will need to resort to **welding**. This technique will provide the necessary reinforcement for the bearing roof or spatial structures, necessary to oppose the force of the wind in a similar way as a concrete panel would, thus enabling **transparent filigree appearance**. The observer will notice this **elegant connection technique** and its individual top-quality workmanship and shape, which is a **future investment of permanent value**.

### **Aesthetics**

- · appears as a monolithic system
- · slim cross-sections
- · filigree construction
- · joint-less connections
- · rounded section transitions
- · delicate eaves gutter construction
- · no reinforcing frame or external roof structure system