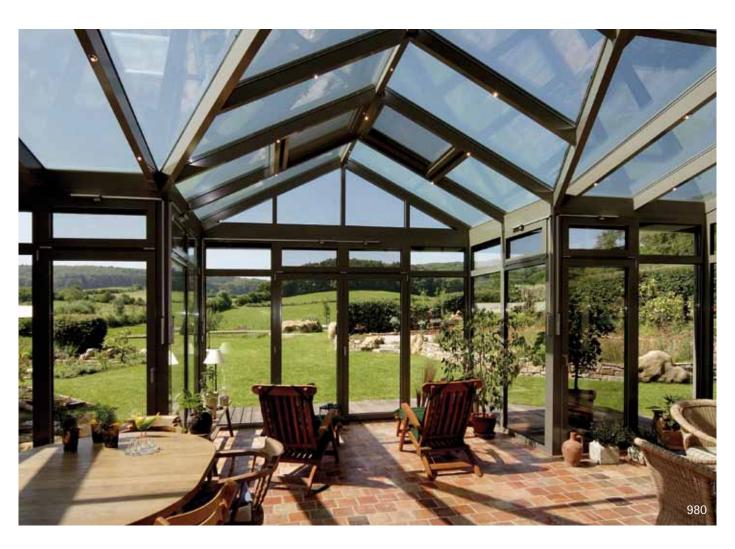

### **Conservatories**

The widespread popularity of conservatories and glass architecture experienced a true boom in recent years, as a result of a desire for quality of housing and cultured lifestyle. Sunshine Wintergarten GmbH plays a substantial part in this through the development of appealing and path-breaking constructions. Energy-saving construction measures stimulate this trend as well.

# Conservatory – a place to relax all year round

#### Individually designed

Sunshine conservatories are always individually designed and custom-made. They are as versatile as our clients' wishes and each product is a little masterpiece, visually enhancing your housing.

## EcoSun - energy-saving conservatory The best heat insulation through the super-warm structure

Cosy warm as a fur in winter - pleasant feeling as under the leafy canopy in summer

• Glazing - Heat transfer up to  $Ug = 0.5 \text{ W/m}^2\text{K}$ • Profiles - Heat transfer up to  $Uf = 0.8 \text{ W/m}^2\text{K}$ 

Energy consumption - Low heating costsDwelling quality - Comfort at all seasons

Thanks to EcoSun, you can enjoy your stay in the conservatory, enjoying the pleasant atmosphere and protected against wind and weather during all seasons.