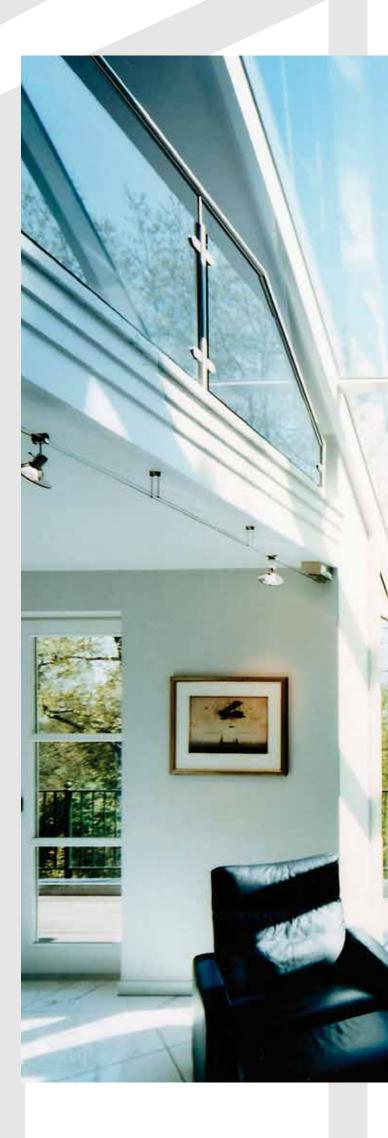

## EcoSun - energy-saving conservatory The best heat insulation through the super-warm structure

Cosy warm as a fur in winter - pleasant feeling as under the leafy canopy in summer

• Glazing - Heat transfer up to  $Ug = 0.5 \text{ W/m}^2\text{K}$ • Profiles - Heat transfer up to  $Uf = 0.8 \text{ W/m}^2\text{K}$ 

Energy consumption - Low heating costsDwelling quality - Comfort at all seasons

Thanks to EcoSun, you can enjoy your stay in the conservatory, enjoying the pleasant atmosphere and protected against wind and weather during all seasons.