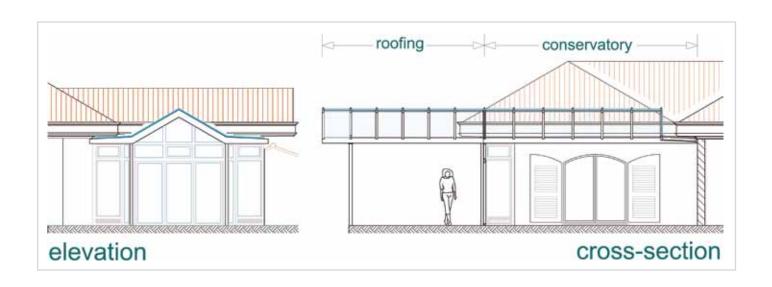

## Roofing

# Sophisticated glass constructions make you feel like you are a bit closer to the sky

Sunshine, a **certified welding specialist** for aluminium and steel, in addition to the common bolted systems, manufactures extra filigree, torsion-resistant **welded-glass roof constructions**.

#### Conservatory and roofing – an integrative solution

View from the conservatory