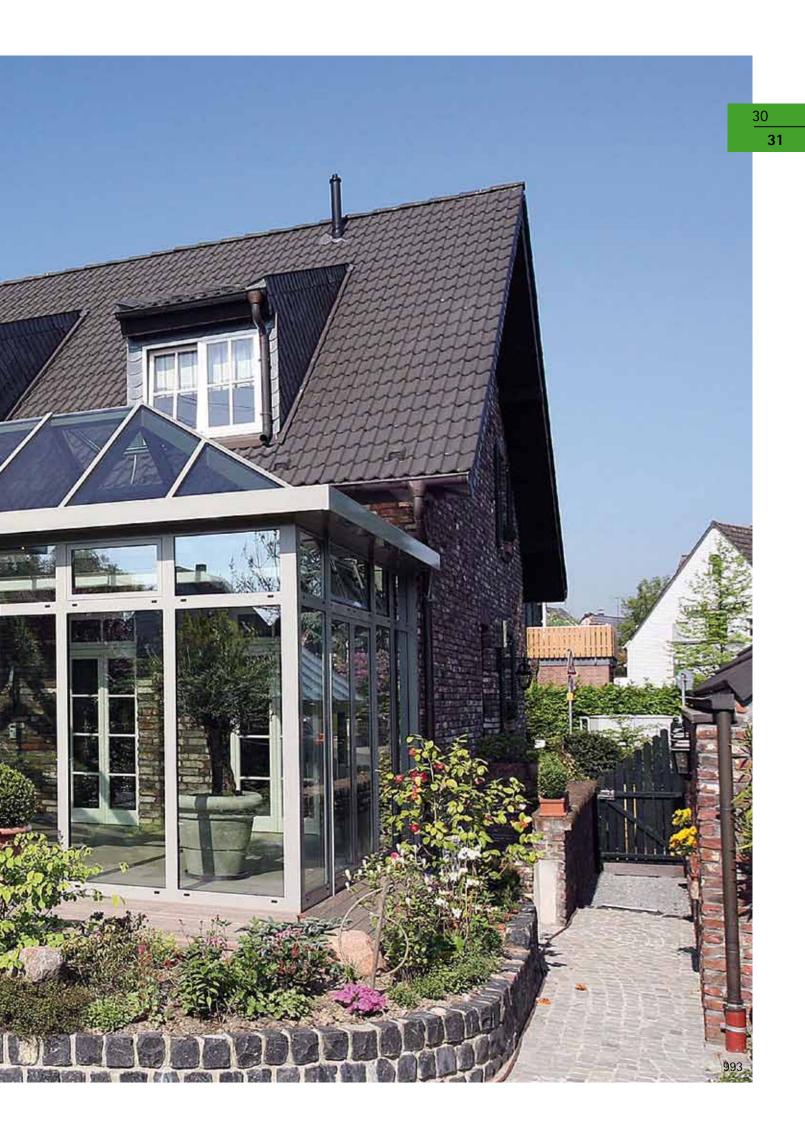

Glass roofs enable special light effects and provide a nature-like atmosphere.

Filigree, airy aluminium welded structures are very popular and will thrill you at all times.