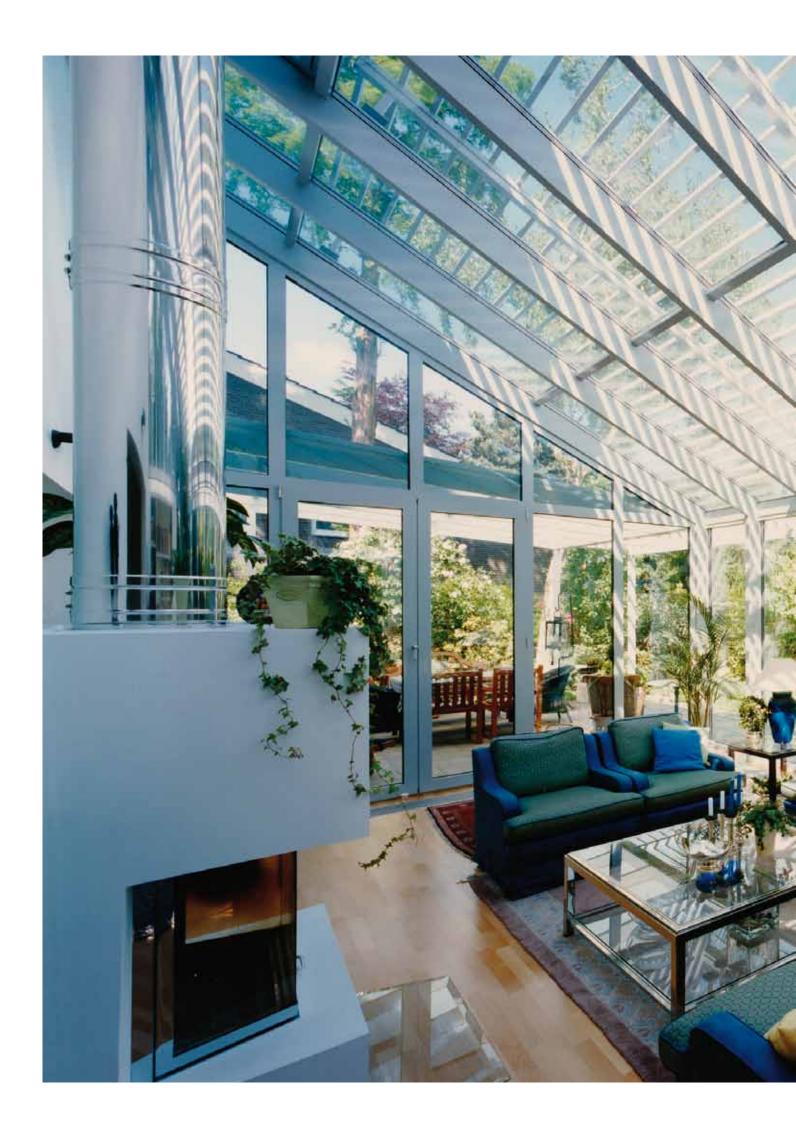

## EcoSun - energy-saving conservatory Stable as a rock against breaking due to supreme welding technology

In comparison with conventional conservatory unit construction systems, welded aluminium glass roof structures present many benefits concerning aesthetics, shape, diversity, heat insulation, stability, installation time, care and maintenance, as well as life-span. Sunshine Wintergarten conservatories satisfy those requirements and defy extreme weather conditions.

Curved roof is a modern and timeless solution which ideally fulfils the construction and legal requirements of terraced houses.

### In focus: welded aluminium constructions