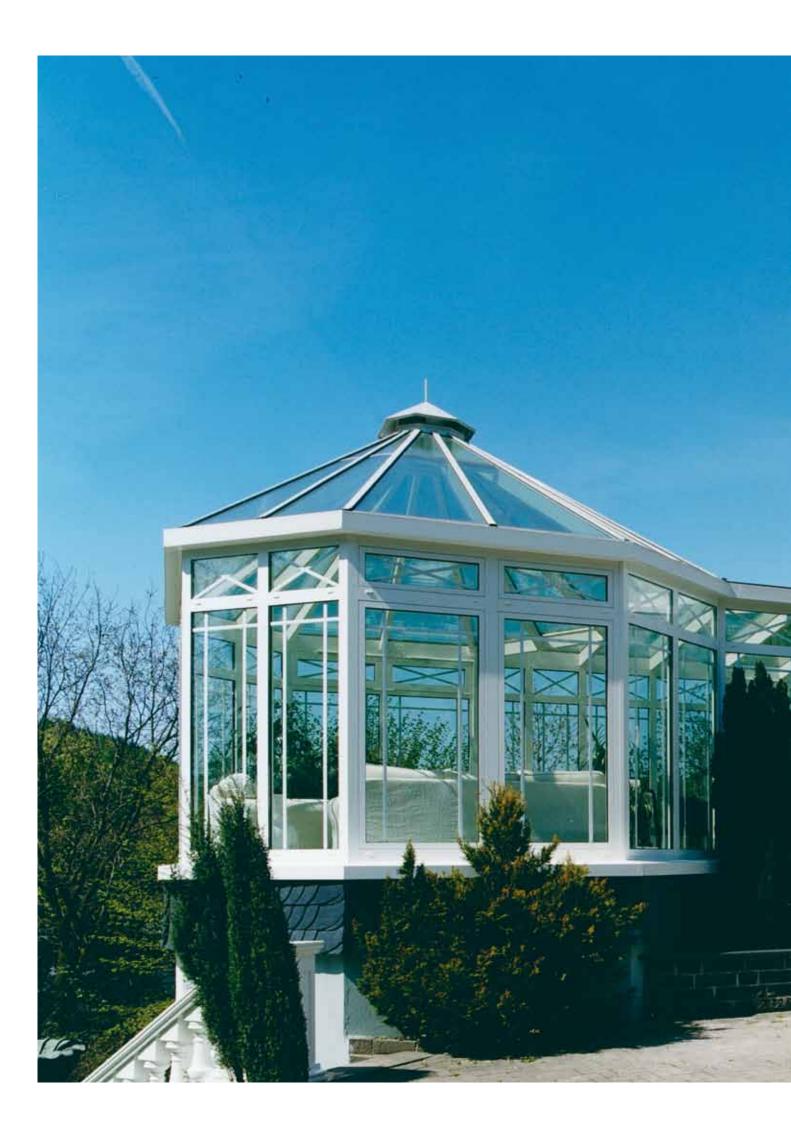

### **Aesthetics**

- · appears as a monolithic system
- · slim cross-sections
- · filigree construction
- · joint-less connections
- · rounded section transitions
- · delicate eaves gutter construction
- · no reinforcing frame or external roof structure system

### Unlimited variety of shapes

- · meeting all design wishes
- · implementation of demanding architecture
- · modern and historical roof shapes
- · elegant detail solutions
- · optional unobtrusive installation of light sources into the rafters