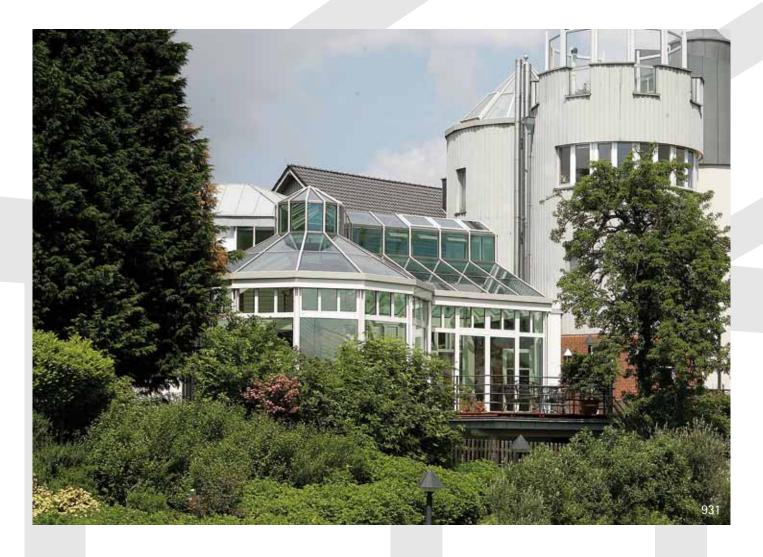

Curved roof is a modern and timeless solution which ideally fulfils the construction and legal requirements of terraced houses.

### Unlimited variety of shapes

- · meeting all design wishes
- · implementation of demanding architecture
- · modern and historical roof shapes
- · elegant detail solutions
- · optional unobtrusive installation of light sources into the rafters