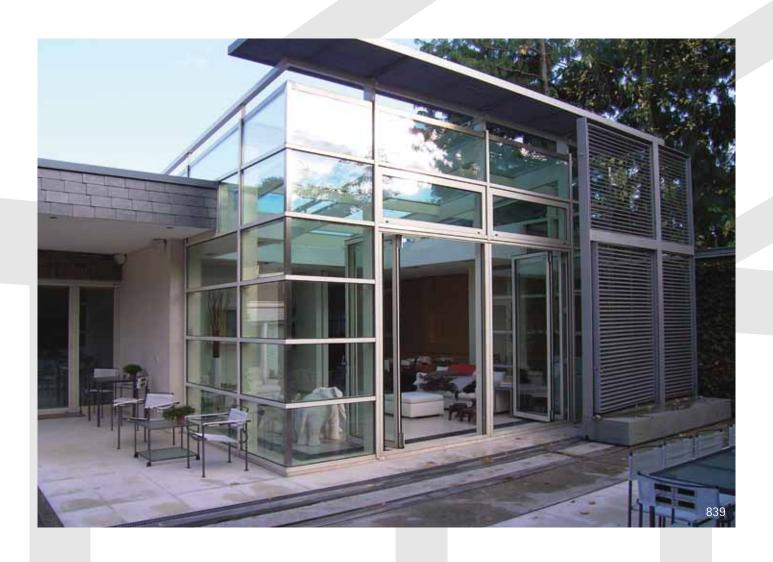

### Conservatories that meet highest demands from a certified welding specialist

If you are a user or a project developer planning the construction of a conservatory and wondering what the **material** with the **ideal aesthetic appearance**, **strength and durability** is, **aluminium** is your best option. In addition to the common bolted assembly construction sets, Sunshine Wintergarten GmbH, as a certified welding specialist for aluminium, offers special warp-resistant filigree welded aluminium constructions for glass roofs.

### Sophisticated and filigree

If you have **higher aesthetic** and **stabilisation demands**, this connection technique will not be adequate and you will need to resort to **welding**. This technique will provide the necessary reinforcement for the bearing roof or spatial structures, necessary to oppose the force of the wind in a similar way as a concrete panel would, thus enabling **transparent filigree appearance**. The observer will notice this **elegant connection technique** and its individual top-quality workmanship and shape, which is a **future investment of permanent value**.

### **Aesthetics**

- · appears as a monolithic system
- · slim cross-sections
- · filigree construction
- · joint-less connections
- · rounded section transitions
- · delicate eaves gutter construction
- · no reinforcing frame or external roof structure system