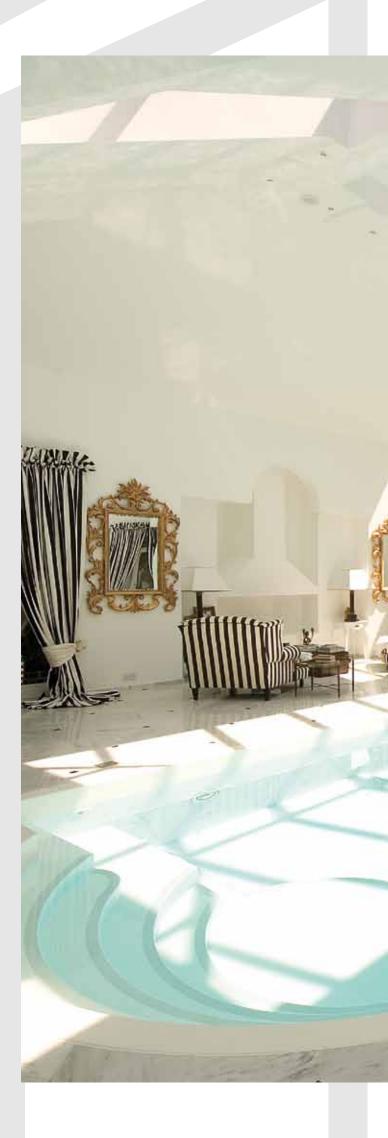

## EcoSun - energy-saving conservatory The best heat insulation through the super-warm structure

Cosy warm as a fur in winter - pleasant feeling as under the leafy canopy in summer

• Glazing - Heat transfer up to  $Ug = 0.5 \text{ W/m}^2\text{K}$ • Profiles - Heat transfer up to  $Uf = 0.8 \text{ W/m}^2\text{K}$ 

Energy consumption - Low heating costsDwelling quality - Comfort at all seasons

Thanks to EcoSun, you can enjoy your stay in the conservatory, enjoying the pleasant atmosphere and protected against wind and weather during all seasons.