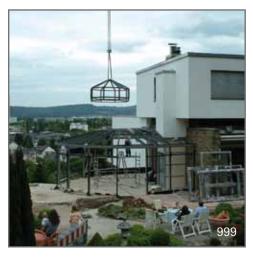

### Short installation time

- · complete prefabrication at our plant
- · completion of shell construction usually in one day
- · completion is largely independent of weather
- · planning reliability for follow-up work