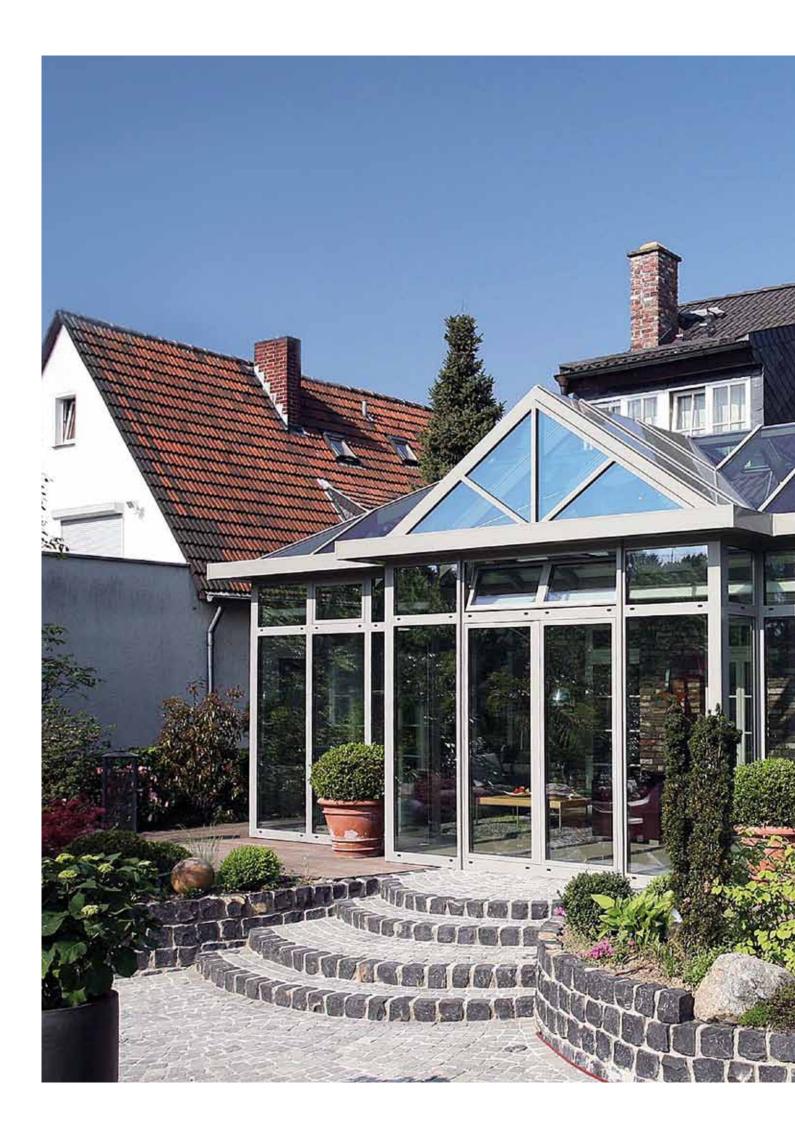

### In focus: welded aluminium constructions

### Conservatories that meet highest demands from a certified welding specialist

If you are a user or a project developer planning the construction of a conservatory and wondering what the **material** with the **ideal aesthetic appearance**, **strength and durability** is, **aluminium** is your best option. In addition to the common bolted assembly construction sets, Sunshine Wintergarten GmbH, as a certified welding specialist for aluminium, offers special warp-resistant filigree welded aluminium constructions for glass roofs.

### Sophisticated and filigree

If you have **higher aesthetic** and **stabilisation demands**, this connection technique will not be adequate and you will need to resort to **welding**. This technique will provide the necessary reinforcement for the bearing roof or spatial structures, necessary to oppose the force of the wind in a similar way as a concrete panel would, thus enabling **transparent filigree appearance**. The observer will notice this **elegant connection technique** and its individual top-quality workmanship and shape, which is a **future investment of permanent value**.