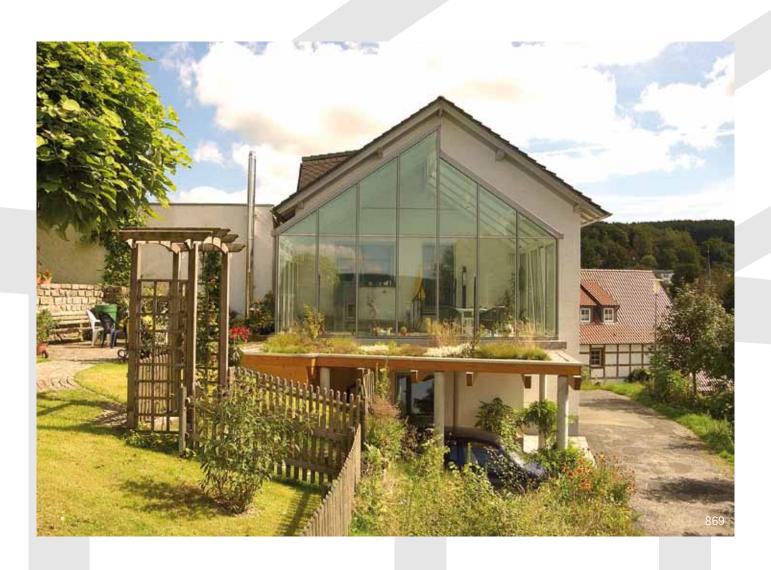

## Roofing

# Sophisticated glass constructions make you feel like you are a bit closer to the sky

Sunshine, a **certified welding specialist** for aluminium and steel, in addition to the common bolted systems, manufactures extra filigree, torsion-resistant **welded-glass roof constructions**.

#### So versatile are Sunshine Wintergarten solutions

Sunshine roofing is always individually planned and custom-made. They are as versatile as our clients' wishes and each product is a little masterpiece, visually enhancing your housing.