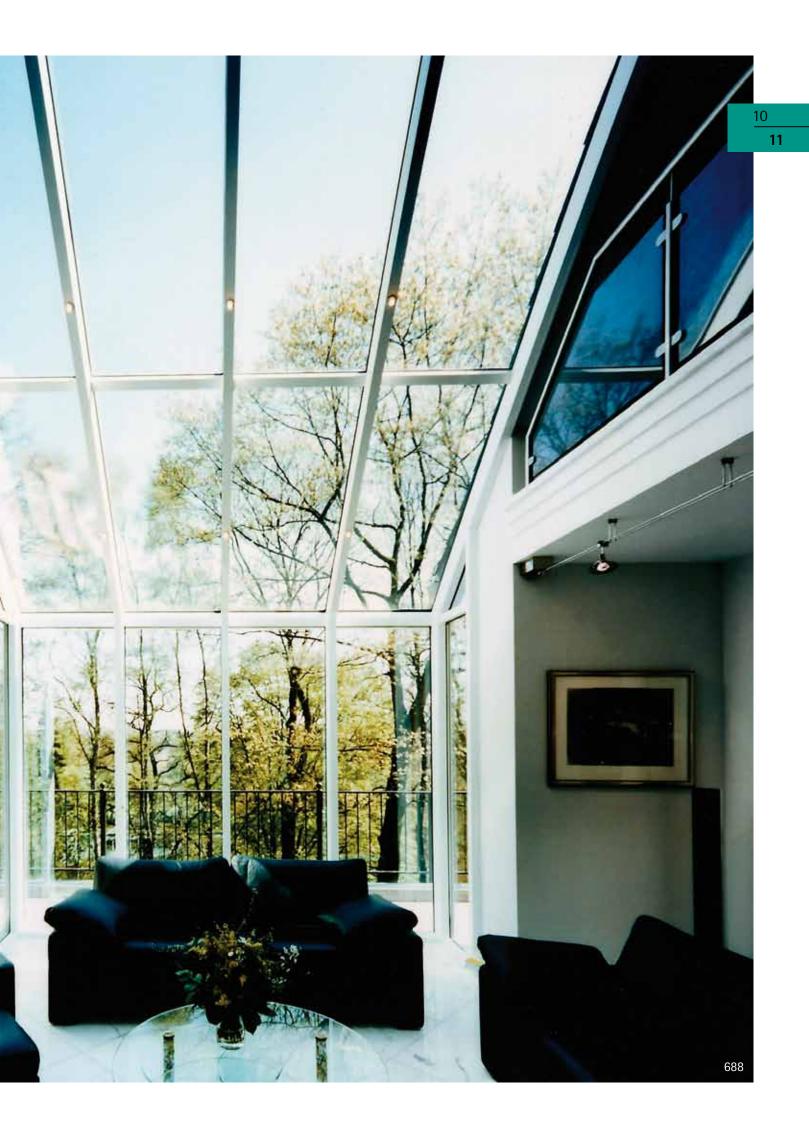

## EcoSun - energy-saving conservatory Stable as a rock against breaking due to supreme welding technology

In comparison with conventional conservatory unit construction systems, welded aluminium glass roof structures present many benefits concerning aesthetics, shape, diversity, heat insulation, stability, installation time, care and maintenance, as well as life-span. Sunshine Wintergarten conservatories satisfy those requirements and defy extreme weather conditions.

Curved roof is a modern and timeless solution which ideally fulfils the construction and legal requirements of terraced houses.