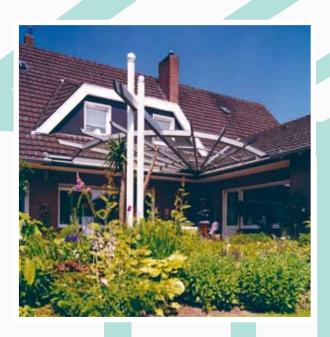

## EcoSun - energy-saving conservatory Stable as a rock against breaking due to supreme welding technology

In comparison with conventional conservatory unit construction systems, welded aluminium glass roof structures present many benefits concerning aesthetics, shape, diversity, heat insulation, stability, installation time, care and maintenance, as well as life-span. Sunshine Wintergarten conservatories satisfy those requirements and defy extreme weather conditions.

Curved roof is a modern and timeless solution which ideally fulfils the construction and legal requirements of terraced houses.