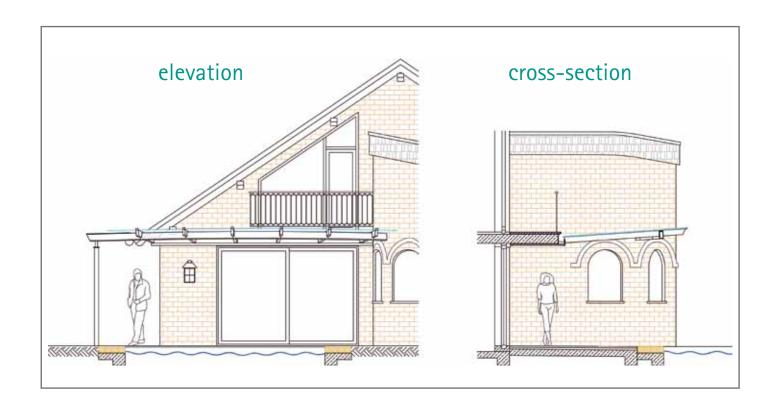

# Sophisticated glass constructions make you feel like you are a bit closer to the sky

Sunshine, a **certified welding specialist** for aluminium and steel, in addition to the common bolted systems, manufactures extra filigree, torsion-resistant **welded-glass roof constructions**.

#### A modern glass roof allows for a wide perspective

Ultimate aluminium welding technology, top-quality workmanship, and wide spans combined with slimline design are our unbeatable advantages.