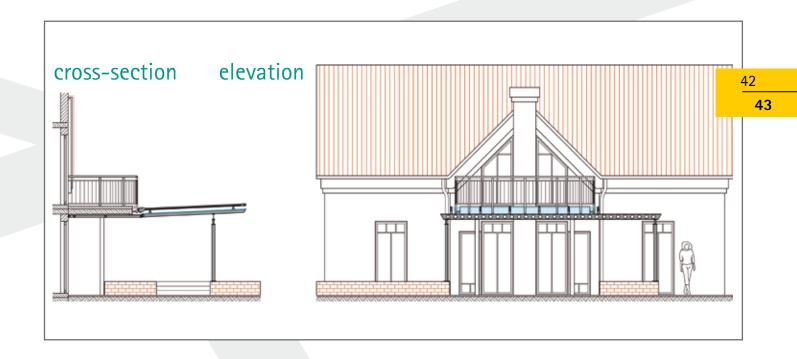

## Roofing

# Sophisticated glass constructions make you feel like you are a bit closer to the sky

Sunshine, a **certified welding specialist** for aluminium and steel, in addition to the common bolted systems, manufactures extra filigree, torsion-resistant **welded-glass roof constructions**.

#### A modern glass roof allows for a wide perspective

Ultimate aluminium welding technology, top-quality workmanship, and wide spans combined with slimline design are our unbeatable advantages.