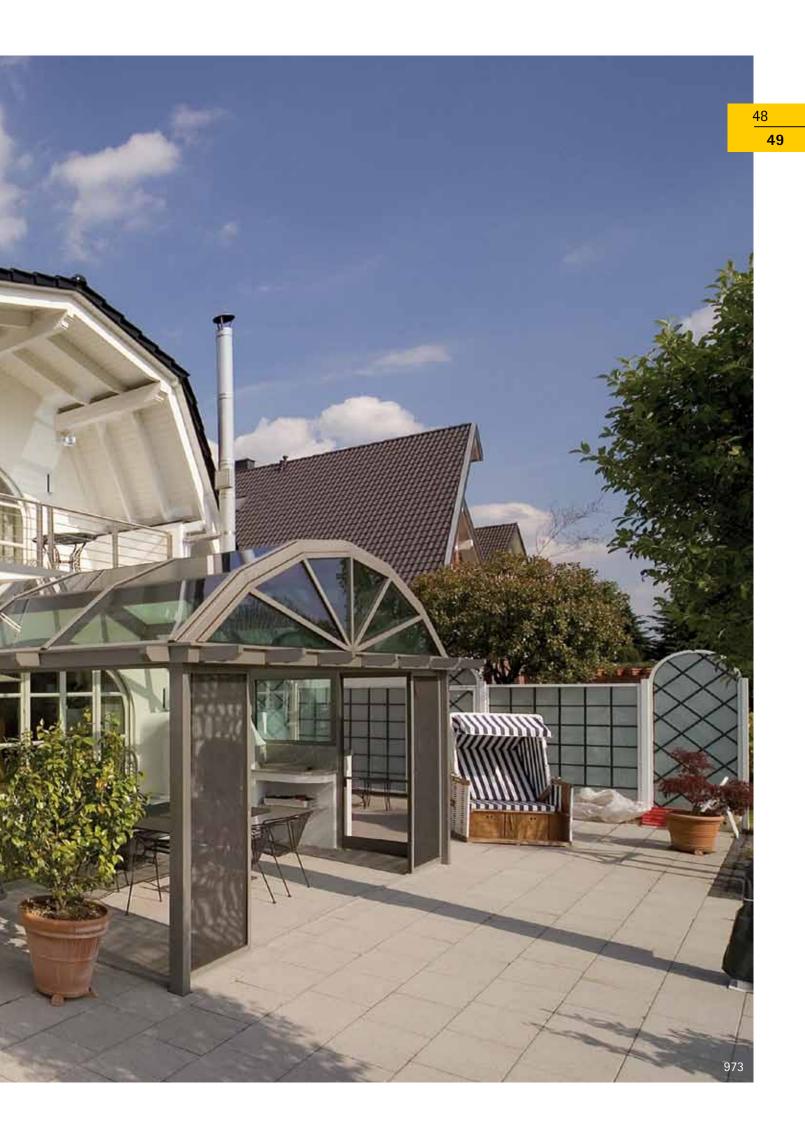

Glass roofs enable special light effects and provide a nature-like atmosphere.

Filigree, airy aluminium welded structures are very popular and will thrill you at all times.

# Sophisticated glass constructions make you feel like you are a bit closer to the sky

Sunshine, a **certified welding specialist** for aluminium and steel, in addition to the common bolted systems, manufactures extra filigree, torsion-resistant **welded-glass roof constructions**.