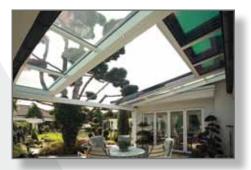

## EcoSun - energy-saving conservatory The best heat insulation through the super-warm structure

Cosy warm as a fur in winter - pleasant feeling as under the leafy canopy in summer

• Glazing - Heat transfer up to  $Ug = 0.5 \text{ W/m}^2\text{K}$ • Profiles - Heat transfer up to  $Uf = 0.8 \text{ W/m}^2\text{K}$ 

Energy consumption - Low heating costsDwelling quality - Comfort at all seasons

Thanks to EcoSun, you can enjoy your stay in the conservatory, enjoying the pleasant atmosphere and protected against wind and weather during all seasons.

#### Conservatory and roofing – an integrative solution

View from the conservatory