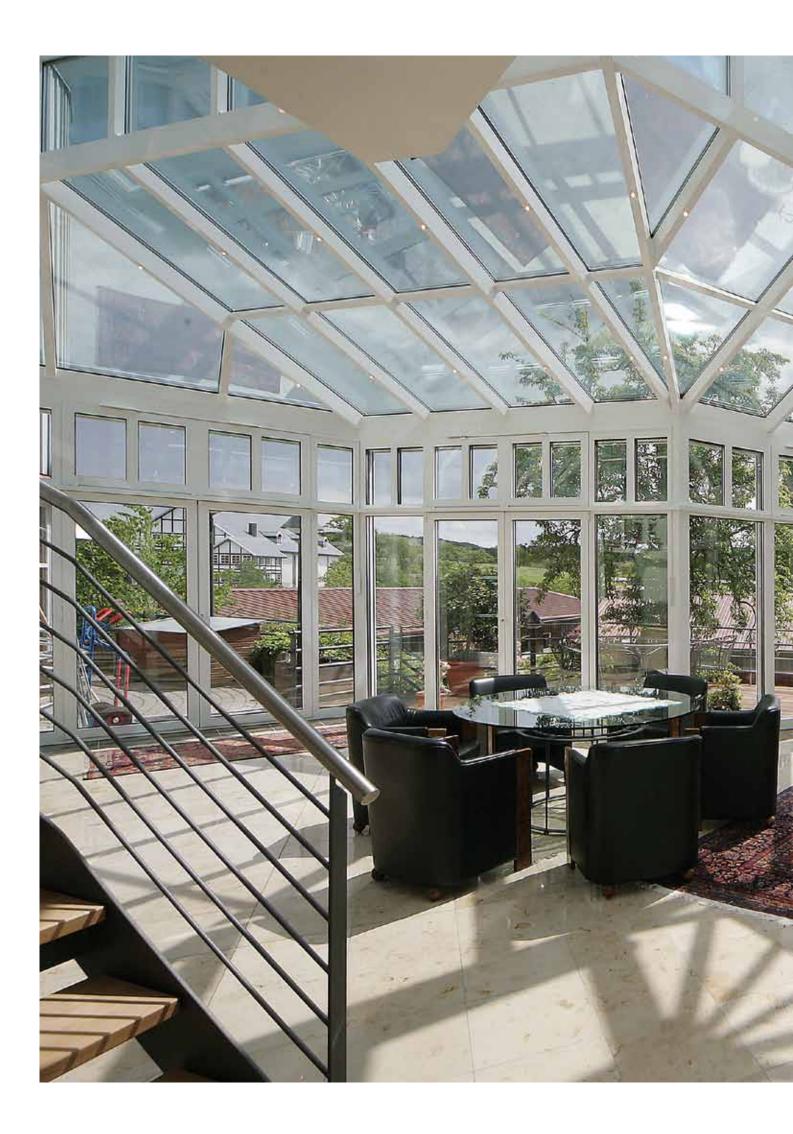

#### Conservatory and roofing – an integrative solution

View from the conservatory

#### High degree of transparency and wide spans

#### A modern glass roof allows for a wide perspective

Ultimate aluminium welding technology, top-quality workmanship, and wide spans combined with slimline design are our unbeatable advantages.