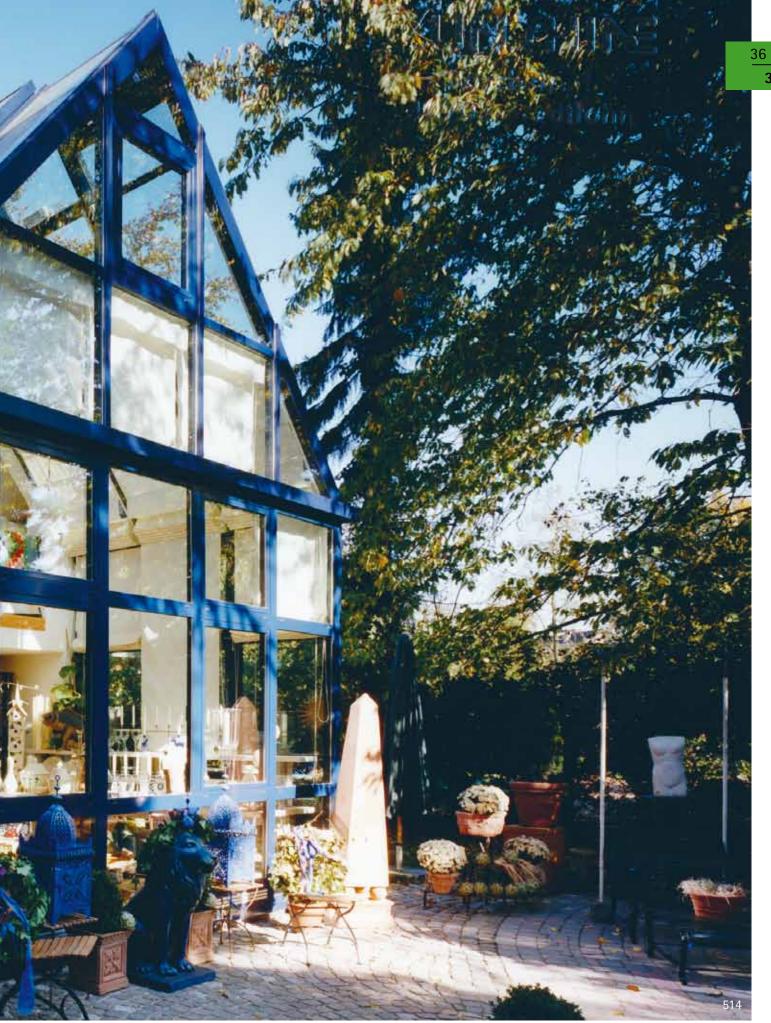

## EcoSun - energy-saving conservatory Stable as a rock against breaking due to supreme welding technology

In comparison with conventional conservatory unit construction systems, welded aluminium glass roof structures present many benefits concerning aesthetics, shape, diversity, heat insulation, stability, installation time, care and maintenance, as well as life-span. Sunshine Wintergarten conservatories satisfy those requirements and defy extreme weather conditions.

Curved roof is a modern and timeless solution which ideally fulfils the construction and legal requirements of terraced houses.

### In focus: welded aluminium constructions

### Conservatories that meet highest demands from a certified welding specialist

If you are a user or a project developer planning the construction of a conservatory and wondering what the **material** with the **ideal aesthetic appearance**, **strength and durability** is, **aluminium** is your best option. In addition to the common bolted assembly construction sets, Sunshine Wintergarten GmbH, as a certified welding specialist for aluminium, offers special warp-resistant filigree welded aluminium constructions for glass roofs.