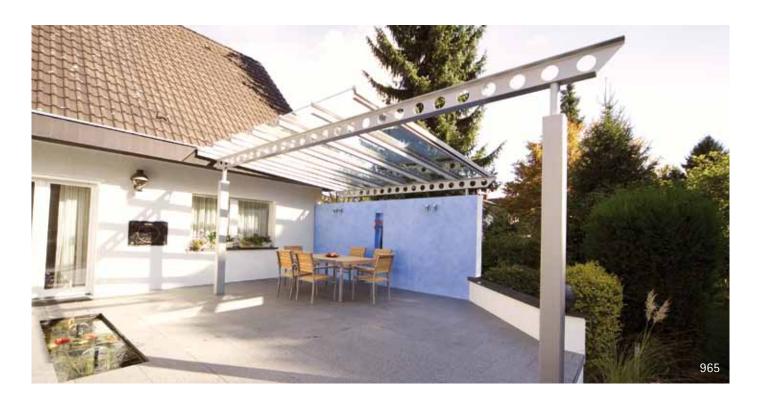

## Roofing

# Sophisticated glass constructions make you feel like you are a bit closer to the sky

Sunshine, a **certified welding specialist** for aluminium and steel, in addition to the common bolted systems, manufactures extra filigree, torsion-resistant **welded-glass roof constructions**.

#### So versatile are Sunshine Wintergarten solutions

Sunshine roofing is always individually planned and custom-made. They are as versatile as our clients' wishes and each product is a little masterpiece, visually enhancing your housing.