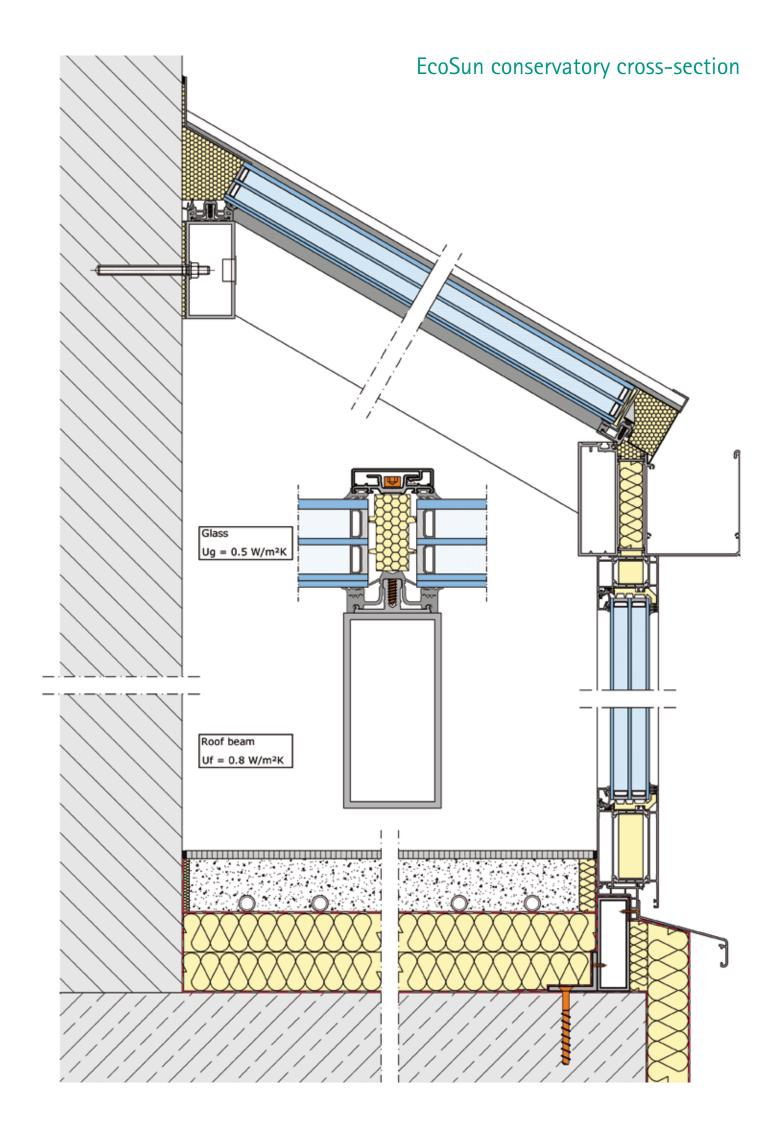

## EcoSun - energy-saving conservatory The best heat insulation through the super-warm structure

Cosy warm as a fur in winter - pleasant feeling as under the leafy canopy in summer

• Glazing - Heat transfer up to  $Ug = 0.5 \text{ W/m}^2\text{K}$ • Profiles - Heat transfer up to  $Uf = 0.8 \text{ W/m}^2\text{K}$ 

Energy consumption - Low heating costsDwelling quality - Comfort at all seasons

Thanks to EcoSun, you can enjoy your stay in the conservatory, enjoying the pleasant atmosphere and protected against wind and weather during all seasons.