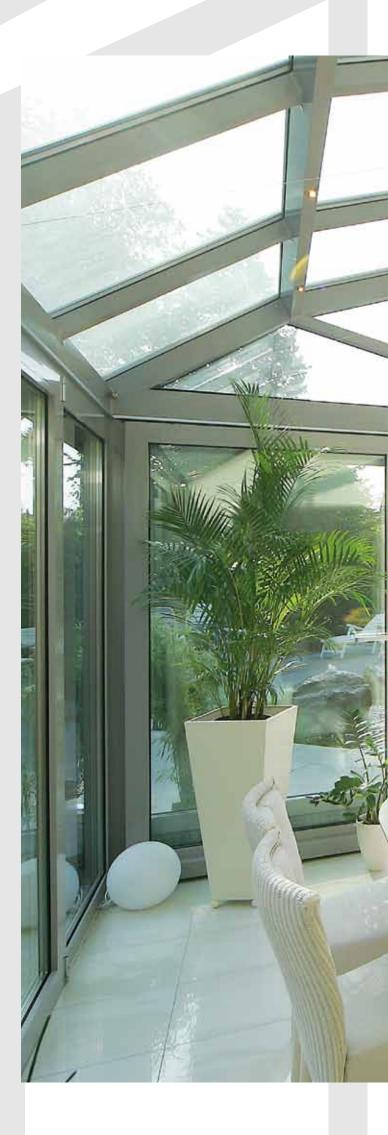

#### Individually designed

Sunshine conservatories are always individually designed and custom-made. They are as versatile as our clients' wishes and each product is a little masterpiece, visually enhancing your housing.

Glass roofs enable special light effects and provide a nature-like atmosphere.

Filigree, airy aluminium welded structures are very popular and will thrill you at all times.