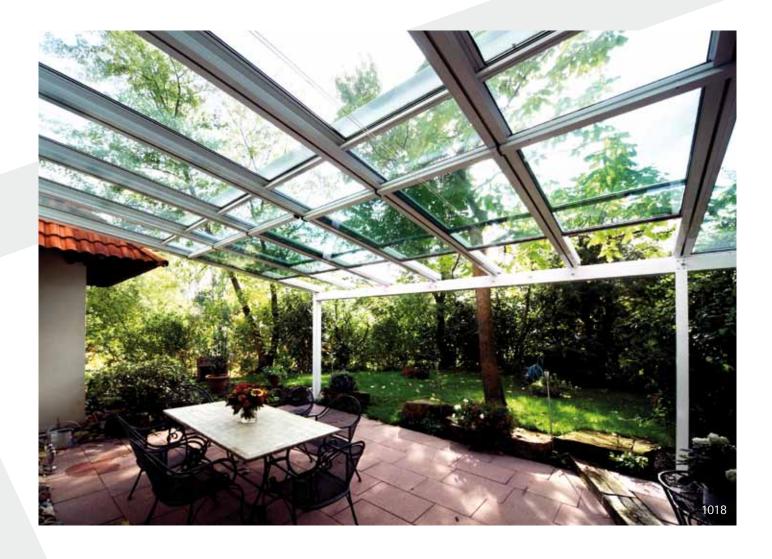

## Roofing

# Sophisticated glass constructions make you feel like you are a bit closer to the sky

Sunshine, a **certified welding specialist** for aluminium and steel, in addition to the common bolted systems, manufactures extra filigree, torsion-resistant **welded-glass roof constructions**.

#### So versatile are Sunshine Wintergarten solutions

Sunshine roofing is always individually planned and custom-made. They are as versatile as our clients' wishes and each product is a little masterpiece, visually enhancing your housing.