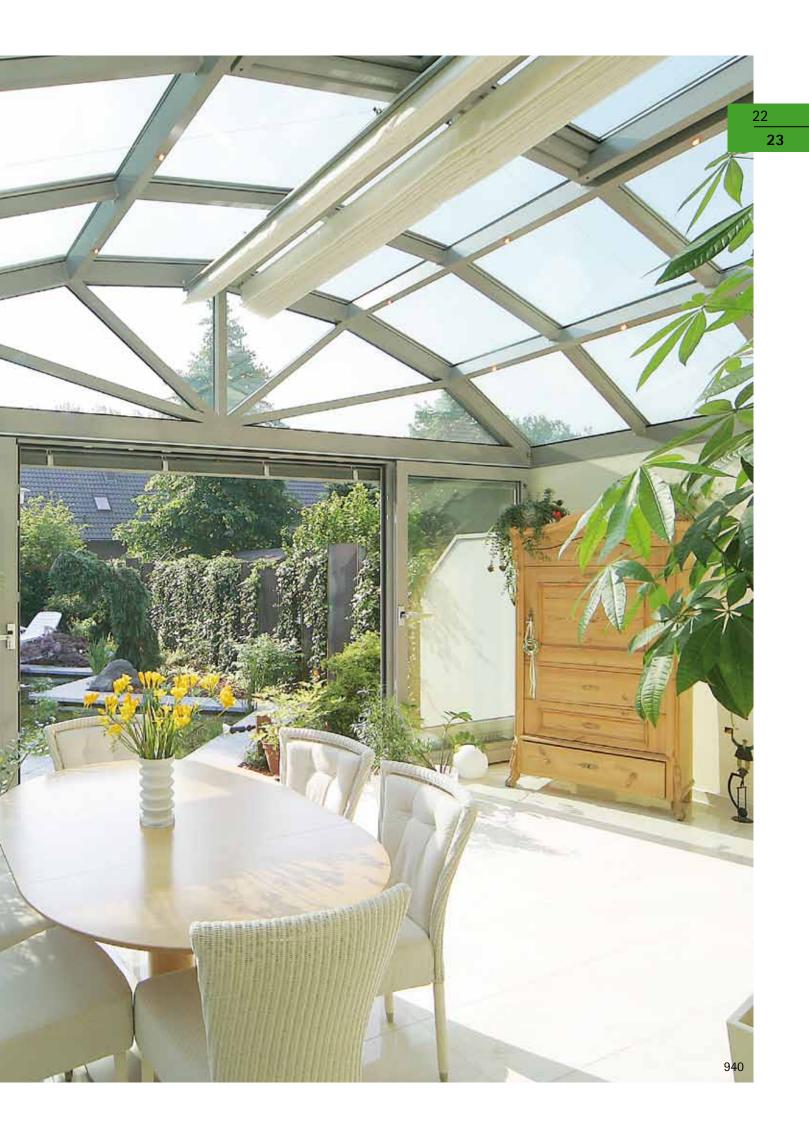

Glass roofs enable special light effects and provide a nature-like atmosphere.

Filigree, airy aluminium welded structures are very popular and will thrill you at all times.

#### So versatile are Sunshine Wintergarten solutions

Sunshine roofing is always individually planned and custom-made. They are as versatile as our clients' wishes and each product is a little masterpiece, visually enhancing your housing.