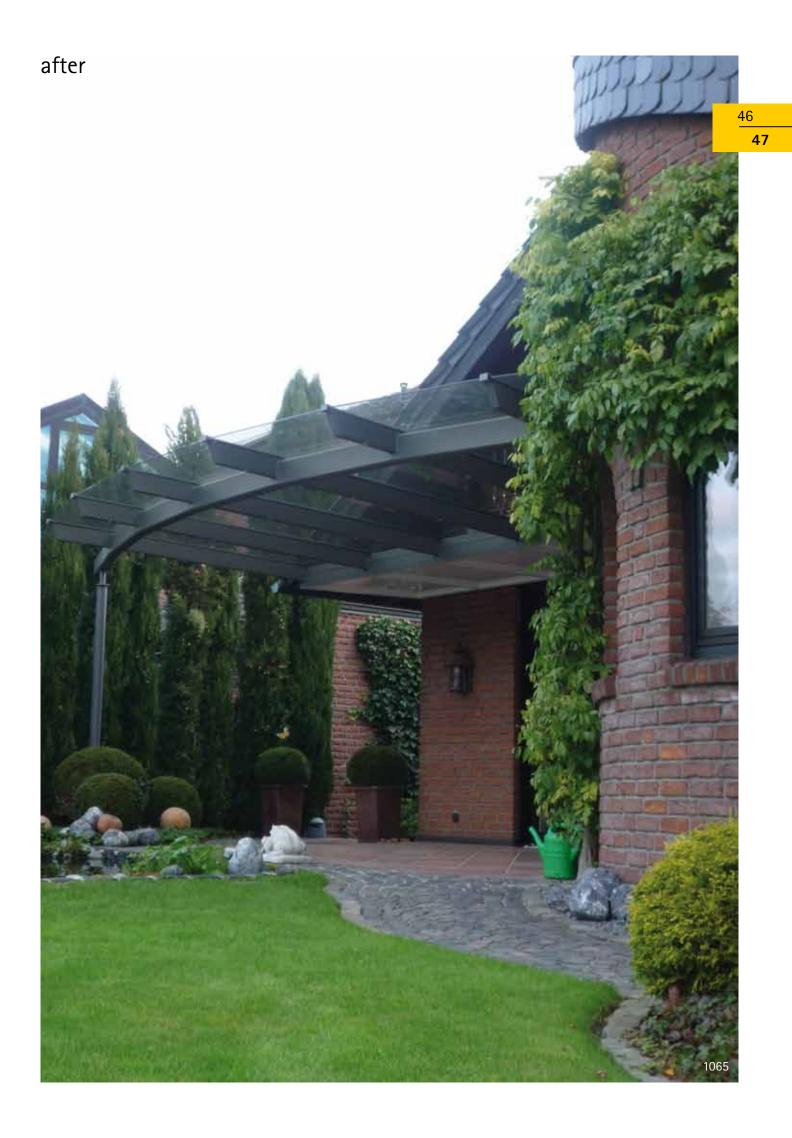

# Sophisticated glass constructions make you feel like you are a bit closer to the sky

Sunshine, a **certified welding specialist** for aluminium and steel, in addition to the common bolted systems, manufactures extra filigree, torsion-resistant **welded-glass roof constructions**.

#### A modern glass roof allows for a wide perspective

Ultimate aluminium welding technology, top-quality workmanship, and wide spans combined with slimline design are our unbeatable advantages.