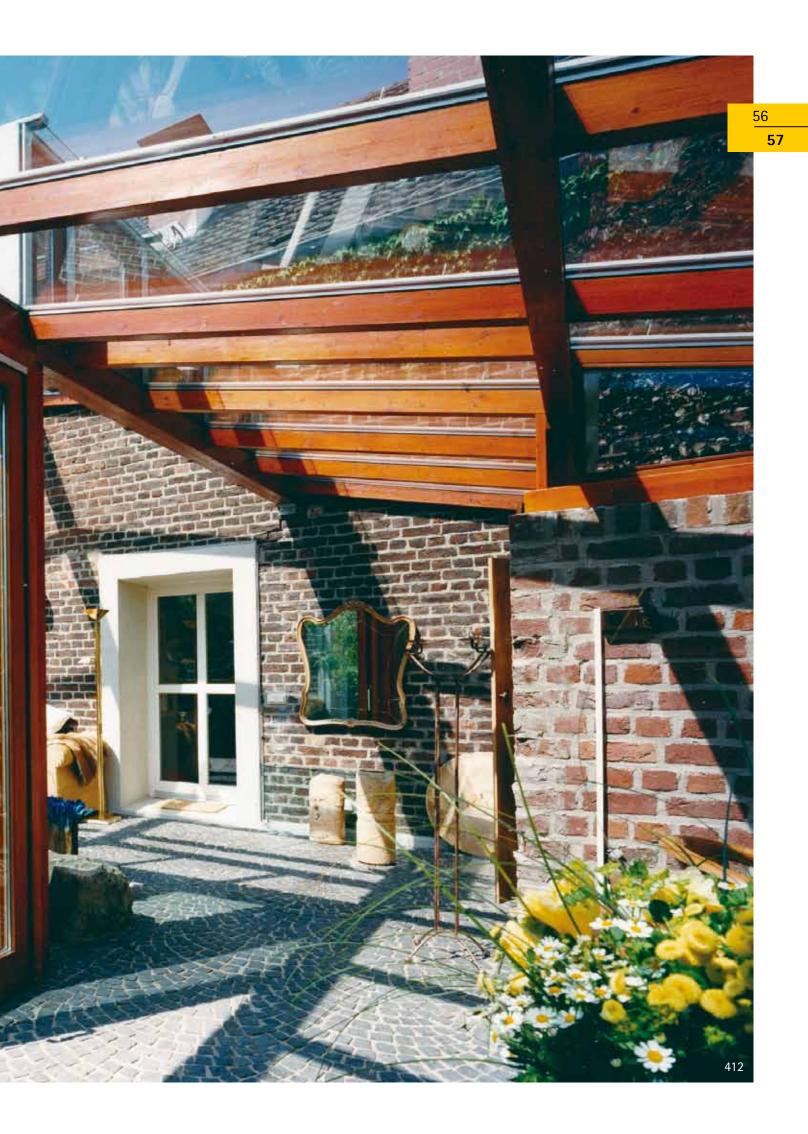

Glass roofs enable special light effects and provide a nature-like atmosphere.

Filigree, airy aluminium welded structures are very popular and will thrill you at all times.

# Sophisticated glass constructions make you feel like you are a bit closer to the sky

Sunshine, a **certified welding specialist** for aluminium and steel, in addition to the common bolted systems, manufactures extra filigree, torsion-resistant **welded-glass roof constructions**.