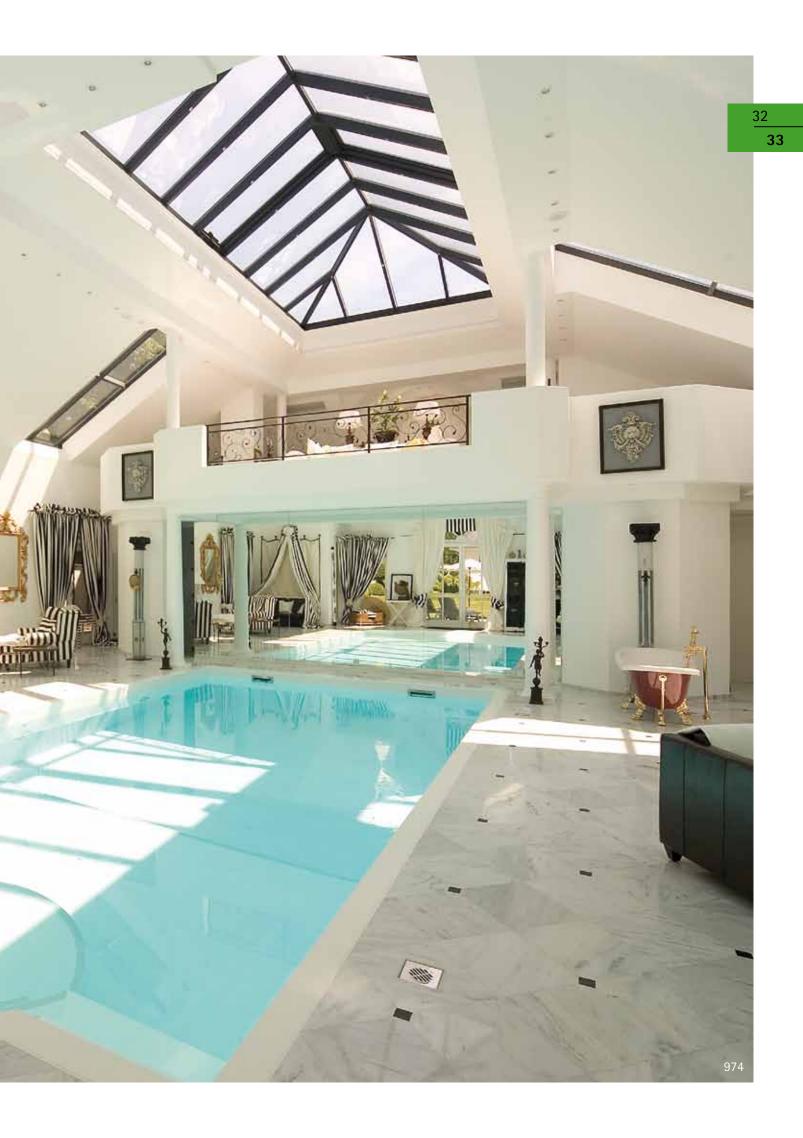

## EcoSun - energy-saving conservatory The best heat insulation through the super-warm structure

Cosy warm as a fur in winter - pleasant feeling as under the leafy canopy in summer

• Glazing - Heat transfer up to  $Ug = 0.5 \text{ W/m}^2\text{K}$ • Profiles - Heat transfer up to  $Uf = 0.8 \text{ W/m}^2\text{K}$ 

Energy consumption - Low heating costsDwelling quality - Comfort at all seasons

Thanks to EcoSun, you can enjoy your stay in the conservatory, enjoying the pleasant atmosphere and protected against wind and weather during all seasons.

Glass roofs enable special light effects and provide a nature-like atmosphere.

Filigree, airy aluminium welded structures are very popular and will thrill you at all times.