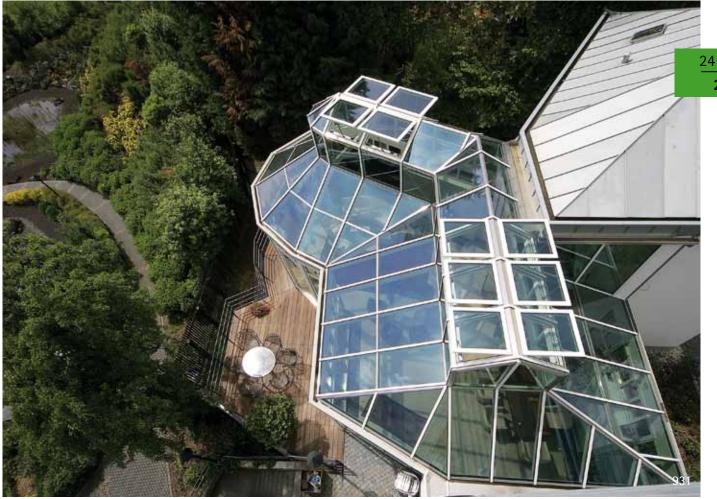

Curved roof is a modern and timeless solution which ideally fulfils the construction and legal requirements of terraced houses.

### Unlimited variety of shapes

- · meeting all design wishes
- · implementation of demanding architecture
- · modern and historical roof shapes
- · elegant detail solutions
- · optional unobtrusive installation of light sources into the rafters