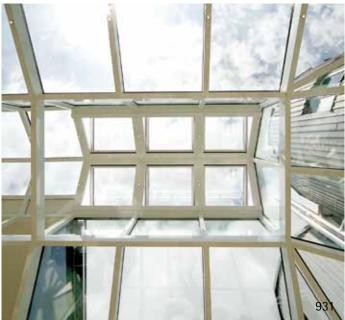

Glass roofs enable special light effects and provide a nature-like atmosphere.

Filigree, airy aluminium welded structures are very popular and will thrill you at all times.

## Roofing

# Sophisticated glass constructions make you feel like you are a bit closer to the sky

Sunshine, a **certified welding specialist** for aluminium and steel, in addition to the common bolted systems, manufactures extra filigree, torsion-resistant **welded-glass roof constructions**.