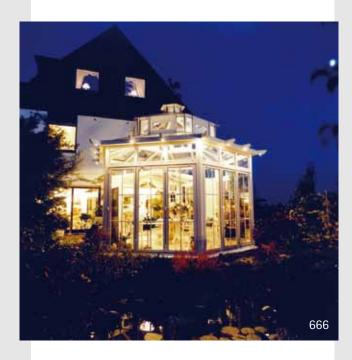

## EcoSun - energy-saving conservatory The best heat insulation through the super-warm structure

Cosy warm as a fur in winter - pleasant feeling as under the leafy canopy in summer

• Glazing - Heat transfer up to  $Ug = 0.5 \text{ W/m}^2\text{K}$ • Profiles - Heat transfer up to  $Uf = 0.8 \text{ W/m}^2\text{K}$ 

Energy consumption - Low heating costsDwelling quality - Comfort at all seasons

Thanks to EcoSun, you can enjoy your stay in the conservatory, enjoying the pleasant atmosphere and protected against wind and weather during all seasons.